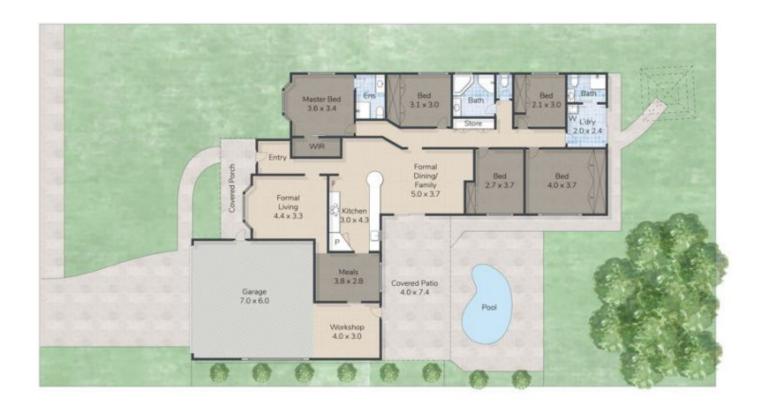

## 105 PARKWOOD BOULEVARD, PARKWOOD

This floor plan is for marketing purposes only. Dimensions and layout are approximate. Mountfort Media gives no guarantee or warranty over the accuracy of this plan.

INT: 232 sqm EXT: 28 sqm TOTAL: 260 sqm