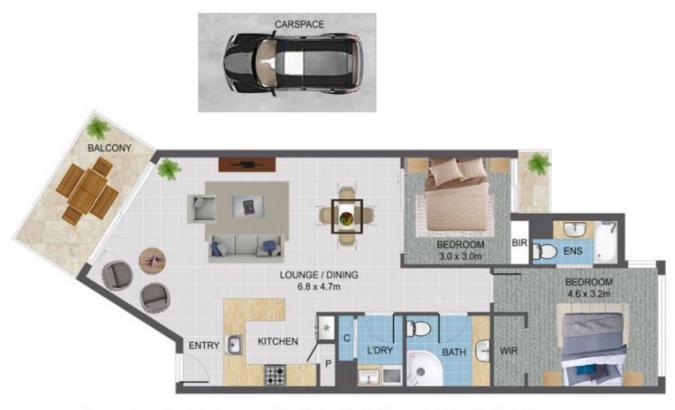

Situated on the third floor this two-bedroom apartment offers privacy, ample natural light and a generous sized floor plan. Consisting of two large bedrooms with ocean views, the master bedroom includes a walk in robe and ensuite and the second bedroom has a balcony with never be built out views. Options are endless, whether you're looking to purchase to occupy, use as a holiday home or invest, you can't go wrong. La Grande is a boutique complex occupying a massive 4,600m2 of prime beachfront land with ...

Price: \$720,000

View: https://remaxpropertycentre.com.au/6960982

**Alex Wohler** M 0490 320 818 RE/MAX Property Centre

2 Bedrooms | 2 Bathrooms | 1 Car Garage Internal Area: 89m<sup>2</sup> | External Area: 10m<sup>2</sup>