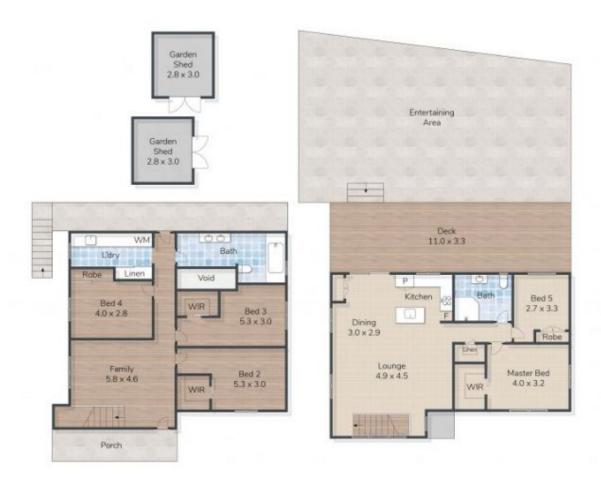

This stunning 5-bedroom home is sprawled across the 2 levels. Beautiful, polished timber floors, feature timber staircase, quality bathrooms and spacious living areas make this home ideal for a large family. Stylish finishes with a bush backdrop - your tranquil lifestyle awaits you.

Downstairs is spacious and features -...

Price:

All Offers Invited

View:

https://remaxpropertycentre.com.au/6960317

**KB Seo** 

M 0431 142 818

**Danny Woolbank** 0414 946 127

## 61 YARABAH CRESCENT, SHAILER PARK

This floor plan is for marketing purposes only. Dimensions and layout are approximate. Mountfort Media gives no guarantee or warranty over the accuracy of this plan. INT: 180 sqm EXT: 152 sqm TOTAL: 332 sqm