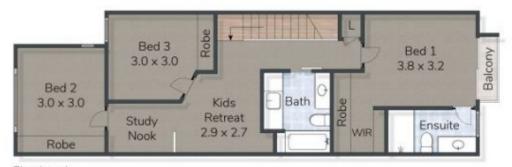

View: https://remaxpropertycentre.com.au/6956393

Maureen Lumsden
M 0421668489

RE/MAX Property Centre

First Level

## 103-2 GARDEN WAY, ROBINA

This floor plan is for marketing purposes only. Dimensions and layout are approximal Mountfert Media gives no guarantee or warranty over the accuracy of this plan.

INT: 142 sqm EXT: 30 sqm TOTAL: 172 sqm