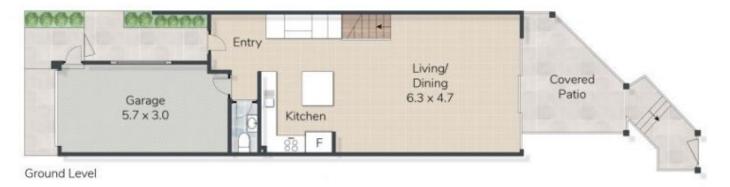

View: https://remaxpropertycentre.com.au/6956393

Maureen Lumsden
M 0421668489

RE/MAX Property Centre

First Level

## 103-2 GARDEN WAY, ROBINA

This floor plan is for marketing purposes only. Dimensions and layout are approximal Mountfert Media gives no guarantee or warranty over the accuracy of this plan.

INT: 142 sqm EXT: 30 sqm TOTAL: 172 sqm