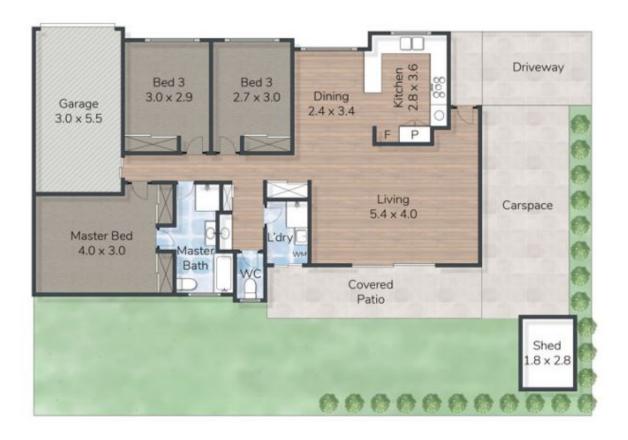

## 5-41 HARLEY STREET, LABRADOR

This floor plan is for marketing purposes only. Dimensions and layout are approximate. Mountfurt Media gives no guarantee or warranty over the accuracy of this plan. INT: 125 sqm EXT: 13 sqm TOTAL: 138 sqm