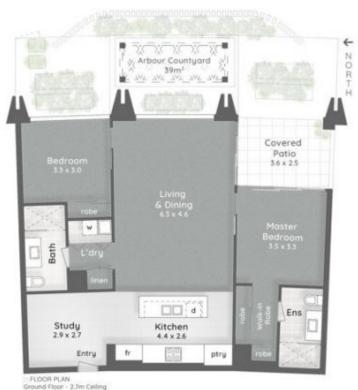

Comprising of 2-bedrooms and a study, 2-bathrooms includ...

2 = 2 = 2

Price:

Undisclosed

View: https://remaxpropertycentre.com.au/6948638

Alex Wohler
M 0490 320 818
RE/MAX Property Centre

MARINA RESIDENCES

109W/1 Marina Drive BENOWA

📇 2 Bed + Study

₾ 2 Both

Internal 98m<sup>2</sup> | Courtyard 39m<sup>2</sup> | Balcony 9m<sup>2</sup> | Total 146m<sup>2</sup> or 16 Squares

No partitions is given to asso or after this Place Plan without the consent of Plans Design Consupri. The creating investment for internal investment of the large design of the plans of t