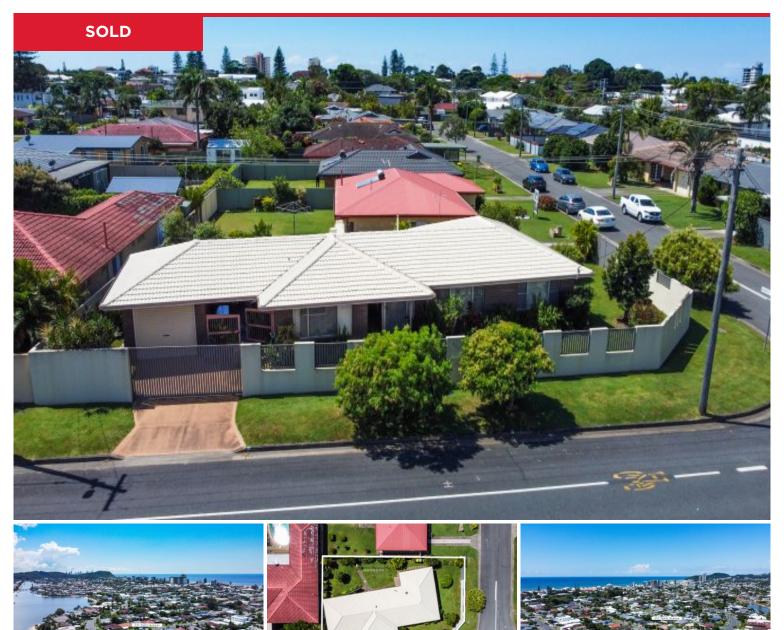

## 49 Denawen Street, Palm Beach

Located in a highly desirable position in the centre of Palm Beach this immaculately kept solid brick and tile home offers multiple options.

The opportunity to renovate the existing home or future potential for re development subject to council approval. Features include

- \* Kitchen upgrade with Miele appliances.
- \* Generous 551M2 corner block.
- \* Dual street access.
- \* Northern aspect back yard.
- \* Separate toilet.
- \* Bathroom upgrades with modern trend....
- ...

Price: View:

\$1,260,000 https://remaxpropertycentre.com.au/6939343

Danny Woolbank M 0414 946 127 RE/MAX Property Centre