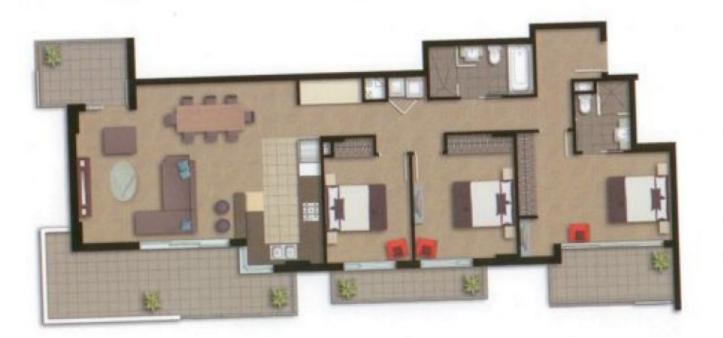

## 3606/12 Executive Drive, Burleigh Waters

This three bedroom apartment is central to everything - walk to Coles, Bunnings, Cafes, Restaurants and transport. Only few minutes away from Burleigh Stocklands and short drive to Robina, Pacific Fair & Burleigh Beach.

The apartment features:

- Three bedrooms
- Two bathrooms
- Four Balconies!
- Modern kitchen with stainless steel appliances and stone bench tops.
- Open plan living opening onto private courtyard.
- 2 x Reverse Cycle air- conditioning...

...

Price: Undisclosed

**View:** https://remaxpropertycentre.com.au/6903452

Danny Woolbank M 0414 946 127

RE/MAX Property Centre