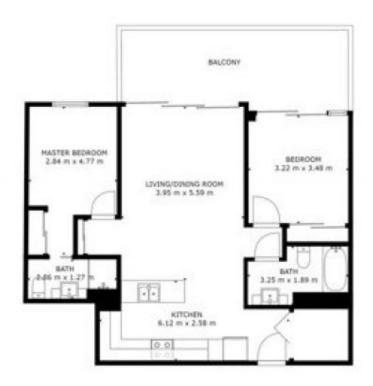

## 1402/12 Executive Drive, Burleigh Waters

Stylish modern 2 bedroom, 2 bathroom apartment with great aspect and views in sought after complex which is well maintained and secure. Perfect Gold Coast location within 5 minutes of Burleigh Beach and only a stone's throw from Treetops shopping precinct.

Upon entry you get a feeling of spaciousness complimented by an appealing outlook, this is a fantastic place to live and relax.

- -2 generous bedrooms with built in wardrobes.
- -Ensuite bathroom.
- -Large private north facing balcony that captures the sun and fresh breezes all year round....