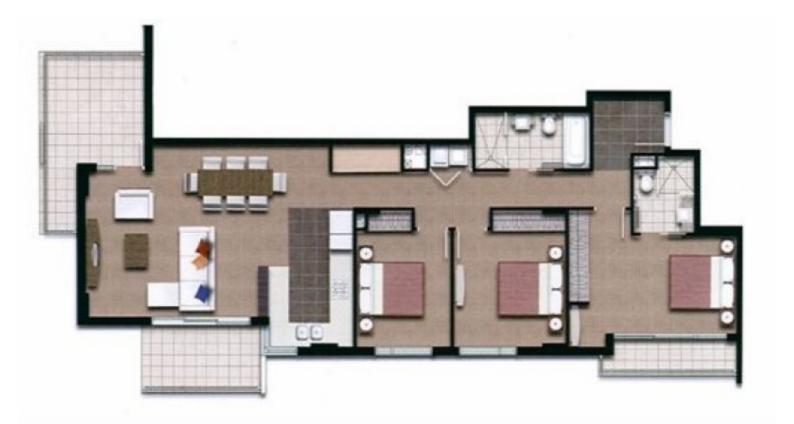

## 4206/12 Executive Dr, Burleigh Waters

Stylish modern 3 bedroom, 2 bathroom apartment positioned on the third floor of a well maintained secure building. Perfectly positioned within 5 minutes of Burleigh Beach and only a stone's throw from Treetops shopping precinct. Upon entry you get a feeling of spaciousness complimented by an appealing outlook, this is a fantastic place to live and relax. The unit offers privacy in a great location.

- -3 generous bedrooms with built in wardrobes.
- -Main bathroom with bath plus master bedroom ensuite.
- -Great views from 4 balconies that captures the sun and fresh breezes all year round.
- -Ideal kitchen with quality stone bench top, plenty of storage space and stainless steel a...