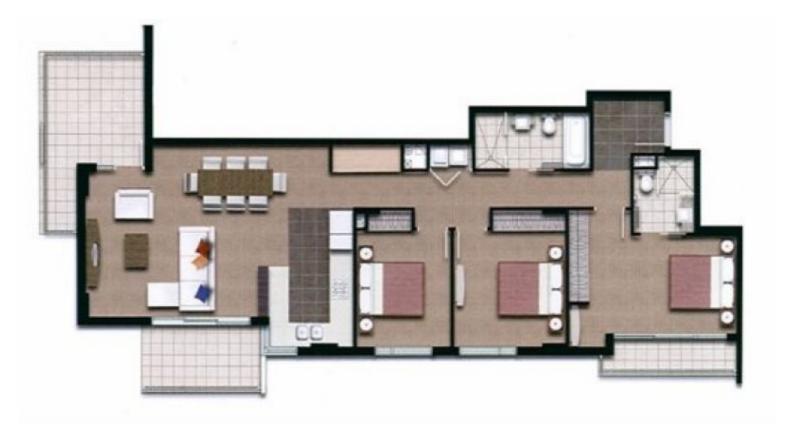

## 3205/14 Executive Drive, Burleigh Waters

This three bedroom apartment is central to everything - walk to Coles, Bunnings, Cafes, Restaurants and transport. Only few minutes away from Burleigh Stocklands and short drive to Robina, Pacific Fair & Burleigh Beach. Close to excellent Schools.

The apartment features:

- Three bedrooms,
- Two bathrooms
- Large private courtyard
- Modern kitchen with stainless steel appliances and stone bench tops.
- open plan living opening onto private courtyard....