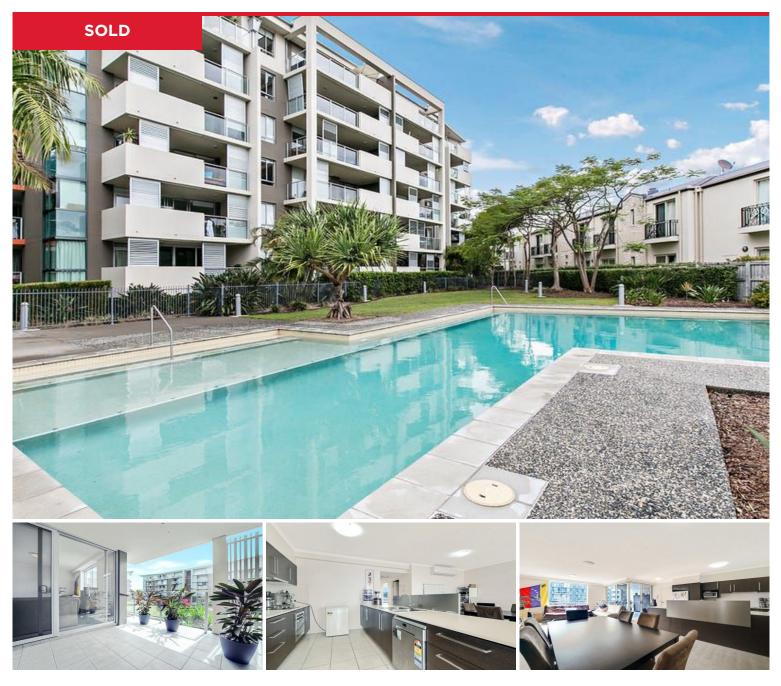

## 6205/12 Executive Drive, Burleigh Waters

This stylish apartment has its own private balcony. It features two bedrooms,two bathrooms and air conditioning. There is a modern kitchen with stainless steel appliances and stone bench tops.

The complex features landscaped gardens leading to the lap pool, recreational pool as well as the gymnasium. Quality features include :-

- Balcony off the lounge room and master bedrooms
- Reverse-cycle air conditioning
- Gated with security key access
- Basement security car parking
- Gymnasium...