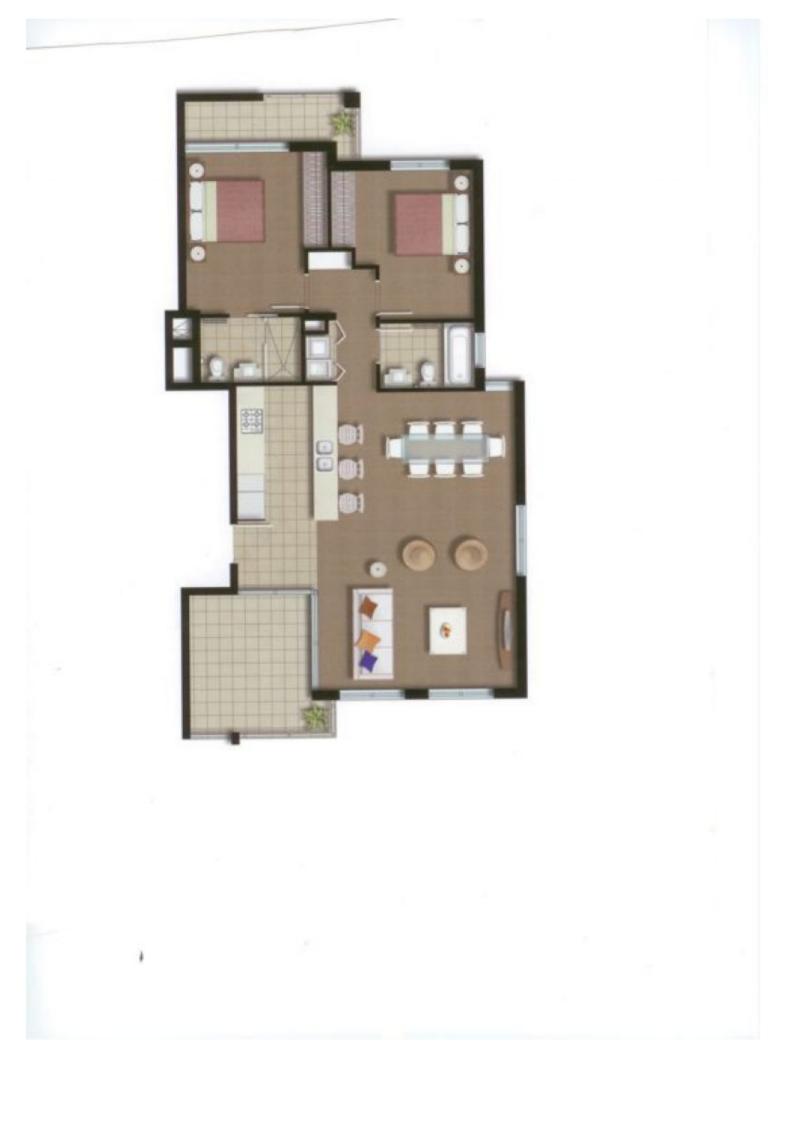

## 6205/12 Executive Drive, Burleigh Waters

This stylish apartment has its own private balcony. It features two bedrooms,two bathrooms and air conditioning. There is a modern kitchen with stainless steel appliances and stone bench tops.