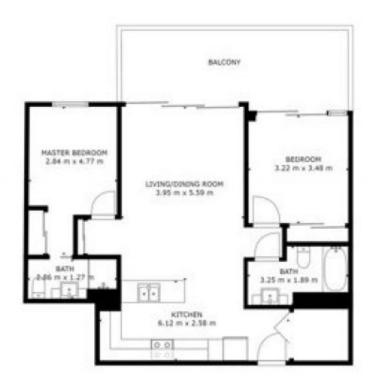

## 4103/14 Executive Drive, Burleigh Waters

This 2 bedroom apartment is beautifully presented and situated on the 1st floor of the very popular Varsity View Apartments with a great outlook.

The apartment features two bedrooms, two bathrooms with a modern kitchen with stainless steel appliances and stone bench tops.

Varsity View Apartments feature landscaped gardens leading to the resort style pools and the gymnasium.

Other features included are:-

- 2 x Reverse Cycle air- conditioning units
- Balcony off lounge room -tiled and perfect for entertaining
- Security access...