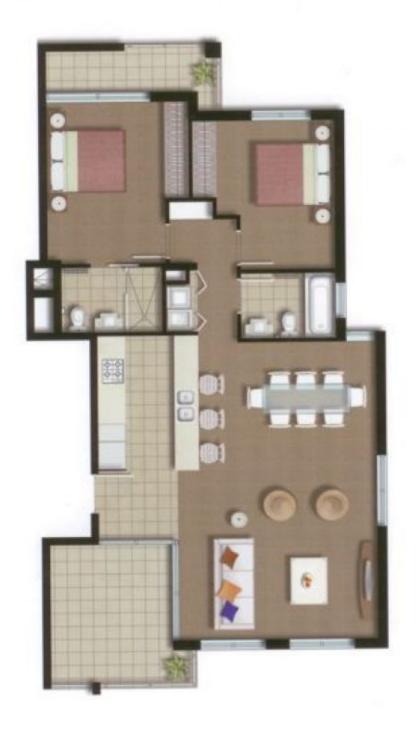

## 6202/12 Executive Drive, Burleigh Waters

This stylish apartment has its own private balcony. It features two bedrooms, two bathrooms and air conditioning. There is a modern kitchen with stainless steel appliances and stone bench tops.

The complex features landscaped gardens leading to the lap pool & recreational pool as well as the gymnasium. Quality features include

- -Balcony off the lounge room and master bedrooms
- -Reverse-cycle air conditioning x2
- -Gated with security key access
- -One basement security car parking
- -Gymnasium...