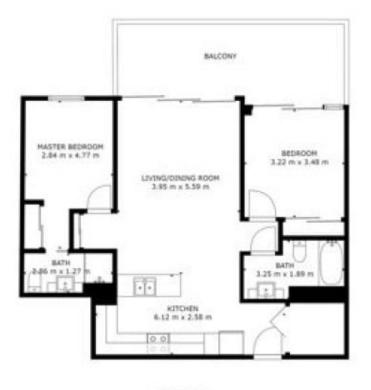

## 3602/12 Executive Drive, Burleigh Waters

This well presented and spacious 2 bed apartment has fantastic northerly views to Gold Coast sky line and hinterland. The apartment features two bedrooms,two bathrooms with a modern kitchen with stainless steel appliances and stone bench tops.

Varsity View Apartments feature landscaped gardens leading to the resort style pools and the gymnasium.

- Other features included are:-- 2 x Reverse Cycle air- conditioning units
- Balcony off lounge room -tiled and perfect for entertaining
- Security access
- Basement security parking...