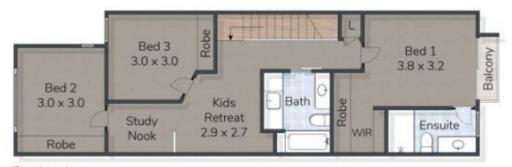

## 103-2 GARDEN WAY, ROBINA

This floor plan is for marketing purposes only. Dimensions and layout are approximal Mountfert Media gives no guarantee or warranty over the accuracy of this plan.

INT: 142 sqm EXT: 30 sqm TOTAL: 172 sqm