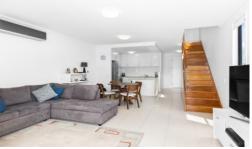

This well presented steel framed home offers many great features -

- \* Spacious open plan living and dining area.
- \* High 2.6 meter ceilings and tiles throughout.
- \* Quality kitchen with stone bench tops and breakfast bar.
- \* Air conditioning.
- \* Covered outdoor entertainment with privacy/weather shield screens and private access to the street leading to Robina Town Centre....