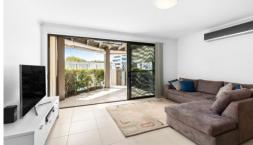

This well presented steel framed home offers many great features -

- \* Spacious open plan living and dining area.
- \* High 2.6 meter ceilings and tiles throughout.
- \* Quality kitchen with stone bench tops and breakfast bar.
- \* Air conditioning.
- \* Covered outdoor entertainment with privacy/weather shield screens and private access to the street leading to Robina Town Centre....