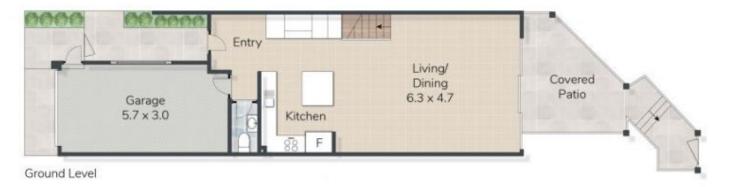

## 103-2 GARDEN WAY, ROBINA

This floor plan is for marketing purposes only. Dimensions and layout are approximal Mountfert Media gives no guarantee or warranty over the accuracy of this plan.

INT: 142 sqm EXT: 30 sqm TOTAL: 172 sqm