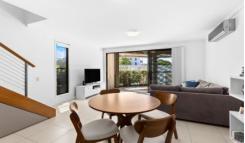

This well presented steel framed home offers many great features -

- \* Spacious open plan living and dining area.
- \* High 2.6 meter ceilings and tiles throughout.
- \* Quality kitchen with stone bench tops and breakfast bar.
- \* Air conditioning.
- \* Covered outdoor entertainment with privacy/weather shield screens and private access to the street leading to Robina Town Centre....