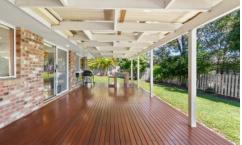

## Featuring:

- \* Spacious open plan living and dining area.
- \* Quality mountain stone flooring.
- \* Large separate media room air conditioned.
- \* Large home office or additional living area/retreat.
- \* Recently renovated entertainer's kitchen with Aristone Italian appliances, Butler's pantry, gas cooktop, marble benchtops and built-in wine fridge...