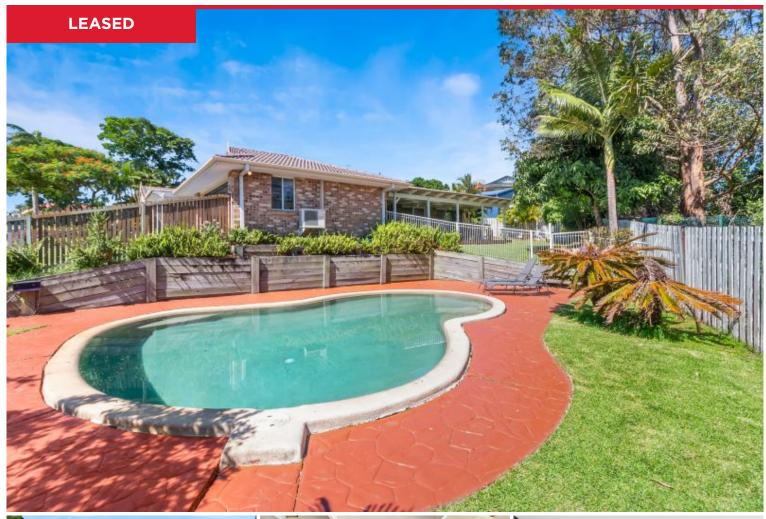

## 8 Stillwater Crescent, Robina

Conveniently located close to All Saints Anglican School, Bus Stops, Robina Hospital, Train Station, Robina High School, Robina Town Centre, Bond University and easy access to the M1.

## Featuring:

- \* Spacious open plan living and dining area.
- \* Quality mountain stone flooring.
- \* Large separate media room air conditioned.
- \* Large home office or additional living area/retreat.
- \* Recently renovated entertainer's kitchen with Aristone Italian appliances, Butler's pantry, gas cooktop, marble benchtops and built-in wine fridge...