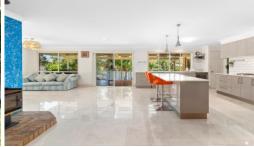

## Featuring:

- \* Spacious open plan living and dining area.
- \* Quality mountain stone flooring.
- \* Large separate media room air conditioned.
- \* Large home office or additional living area/retreat.
- \* Recently renovated entertainer's kitchen with Aristone Italian appliances, Butler's pantry, gas cooktop, marble benchtops and built-in wine fridge...