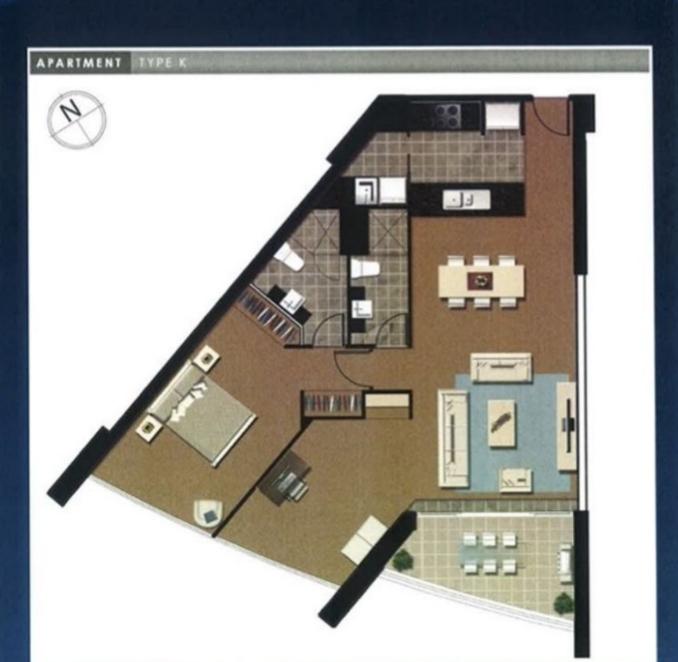

## APARTMENT TYPE K

1 Bedrooms + Study • 2 Bathrooms Internal 84m<sup>2</sup> • External 9m<sup>2</sup> • Total 93m<sup>2</sup>

This is a coal floor plan. Final dimensions and layout may change author to contract forms. Furthers and fittings are for discinstant parameters and individual. This plan may not be to scale. Supers phonel make her personagation and next very upon the clustes shown in this plan. The developer reserves the right to notive interer alterations to fixer alone without notice. Floor arises are to the posterior of extensionals to fixer alone without notice. Floor arises are to the posterior and customer and contraction of extensional to the face of an outside without contraction of between Features, fixed-as and landscaping are artistic impressions any, 3(1):1653).