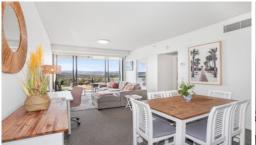

## 2310/22 Surf Parade, Broadbeach

This is your opportunity to enter the prestigious Broadbeach market without breaking the bank, value buying.

This large light and bright apartment, with high ceilings is perched high in the sky offering stunning forever protected hinterland views from all rooms, open plan living with direct access to your balcony, views from both bedrooms and a generous sized kitchen with ample storage. The apartment comes fully furnished, including full kitchen wear, just move on

Located at Sierra Grand, a building that has a balanced mix of owner occupiers, permanent tenants and holiday letting. The generous facilities are extensive and feels like a health...

Price: \$681,500

View: https://remaxpropertycentre.com.au/6888249