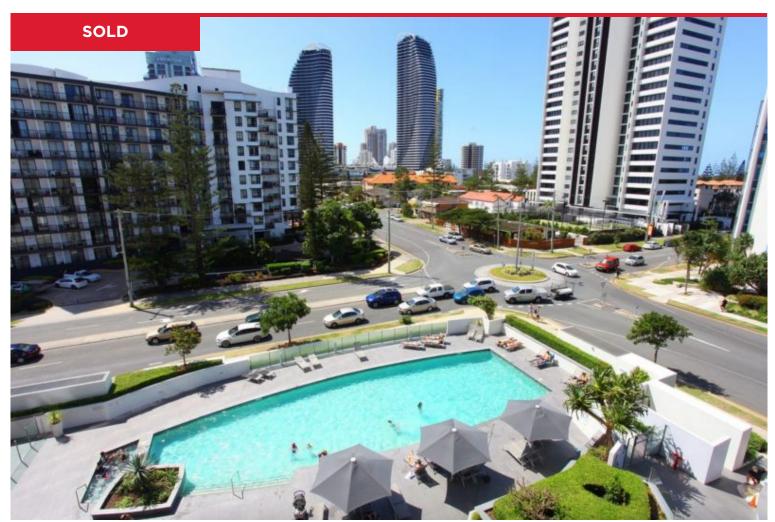

## 2310/22 Surf Parade, Broadbeach

This is your opportunity to enter the prestigious Broadbeach market without breaking the bank, value buying.

This large light and bright apartment, with high ceilings is perched high in the sky offering stunning forever protected hinterland views from all rooms, open plan living with direct access to your balcony, views from both bedrooms and a generous sized kitchen with ample storage. The apartment comes fully furnished, including full kitchen wear, just move on

Located at Sierra Grand, a building that has a balanced mix of owner occupiers, permanent tenants and holiday letting. The generous facilities are extensive and feels like a health...

Price: \$681,500

View: https://remaxpropertycentre.com.au/6888249