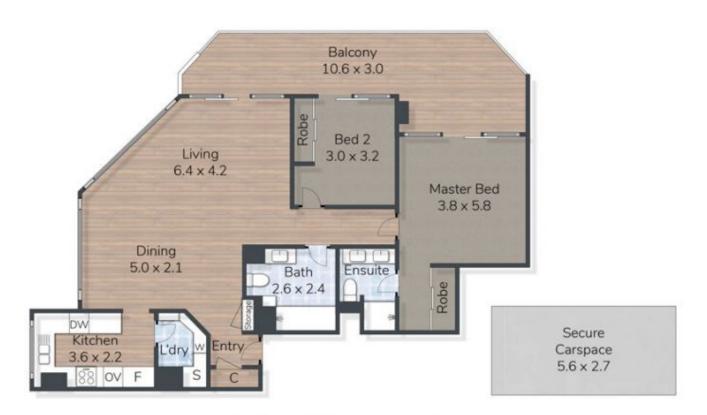

## 10-2916 Gold Coast Highway Surfers Paradise

Approximate total

Internal 96m<sup>2</sup> | External 38m<sup>2</sup> | Total 134m<sup>2</sup>

Please note this floor plan is for marketing purposes only. Dimensions and layout are approximate. Mountfort Media gives no guarantee or warranty over the accuracy of this plan, interested parties should make their own enquiries.