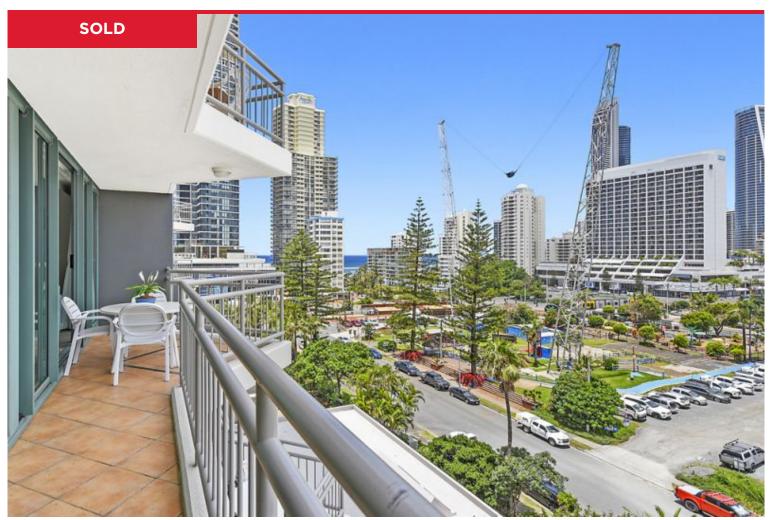

## 701/5-19 Palm Avenue, Surfers Paradise

Presenting an oversized one bedroom apartment situated right in the heart of Surfers Paradise. Positioned on the 7th floor of the well renowned 'Crown Towers' this immaculate apartment boast a massive 93m2 of living area with views of the ocean, skyline, river and hinterland.

Enjoy the convenience of being located only moments from pristine patrolled beaches, the heart of Surfers Paradise with it's well known restaurants and cafe precinct, supermarkets and a G-Link station at your doorstep.