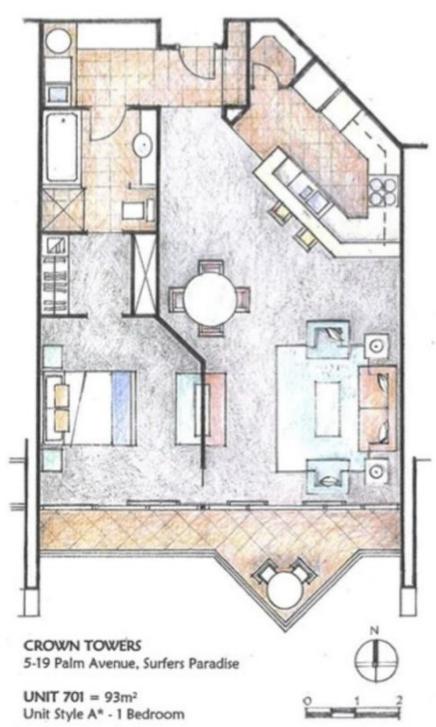

## 701/5-19 Palm Avenue, Surfers Paradise

Presenting an oversized one bedroom apartment situated right in the heart of Surfers Paradise. Positioned on the 7th floor of the well renowned 'Crown Towers' this immaculate apartment boast a massive 93m2 of living area with views of the ocean, skyline, river and hinterland.