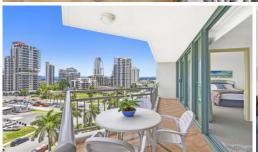

## 701/5-19 Palm Avenue, Surfers Paradise

Presenting an oversized one bedroom apartment situated right in the heart of Surfers Paradise. Positioned on the 7th floor of the well renowned 'Crown Towers' this immaculate apartment boast a massive 93m2 of living area with views of the ocean, skyline, river and hinterland.