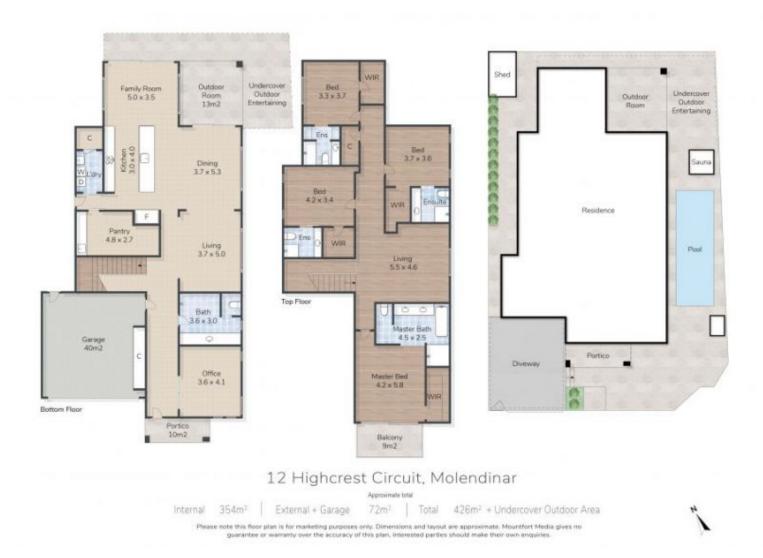

 $^{\ast}$  Stylish dark kitchen with gas cook top, stone benchtops and large butler's pantry....

5 🚎 5 🚔 4 🚘

Price: View: Contact Agent https://remaxpropertycentre.com.au/6832211

KB Seo M 0431 142 818

Danny Woolbank 0414 946 127