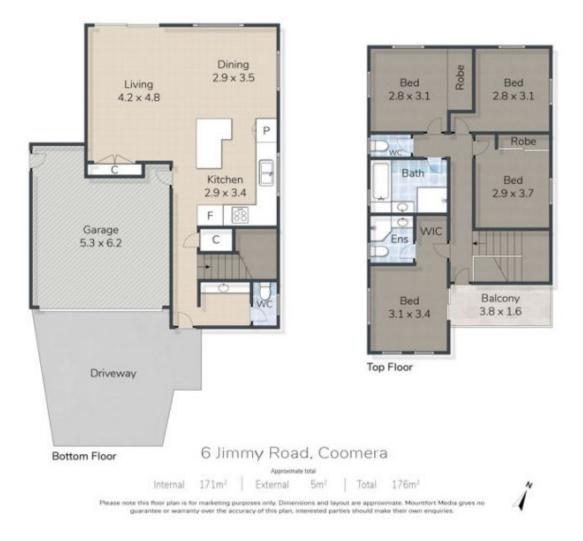

## 6 Jimmy Road, Coomera

WOW - You had better be quick for this one. Conveniently located close to schools, Westfield Coomera, Train station, Parks and easy access to the M1.

- This family home has plenty of special features -
- \* Open plan living and dining area.
- $^{\ast}$  Large kitchen with stone benchtops.
- \* Covered outdoor entertainment.
- \* 4 large bedrooms. Master bedroom features an ensuite, walk through robe, air conditioning and access to balcony.
- \* 2 bathrooms. Plus powder room downstairs 3 toilets.
- \* Plenty of storage.
- \* Double lock up garage with room for additional cars in front.
- •••
- ...