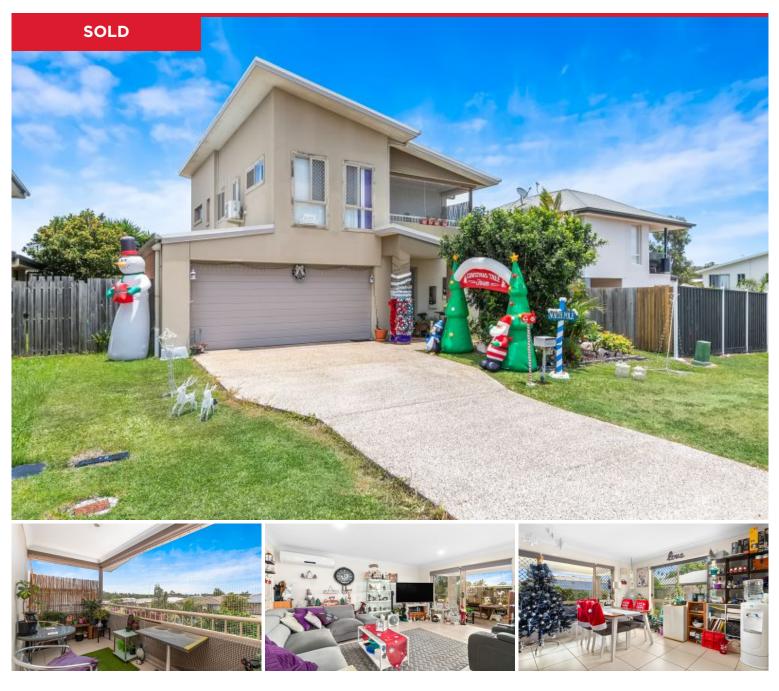

## 6 Jimmy Road, Coomera

WOW - You had better be quick for this one. Conveniently located close to schools, Westfield Coomera, Train station, Parks and easy access to the M1.

- This family home has plenty of special features -
- \* Open plan living and dining area.
- $^{\ast}$  Large kitchen with stone benchtops.
- \* Covered outdoor entertainment.
- \* 4 large bedrooms. Master bedroom features an ensuite, walk through robe, air conditioning and access to balcony.
- \* 2 bathrooms. Plus powder room downstairs 3 toilets.
- \* Plenty of storage.
- \* Double lock up garage with room for additional cars in front.
- •••
- ...