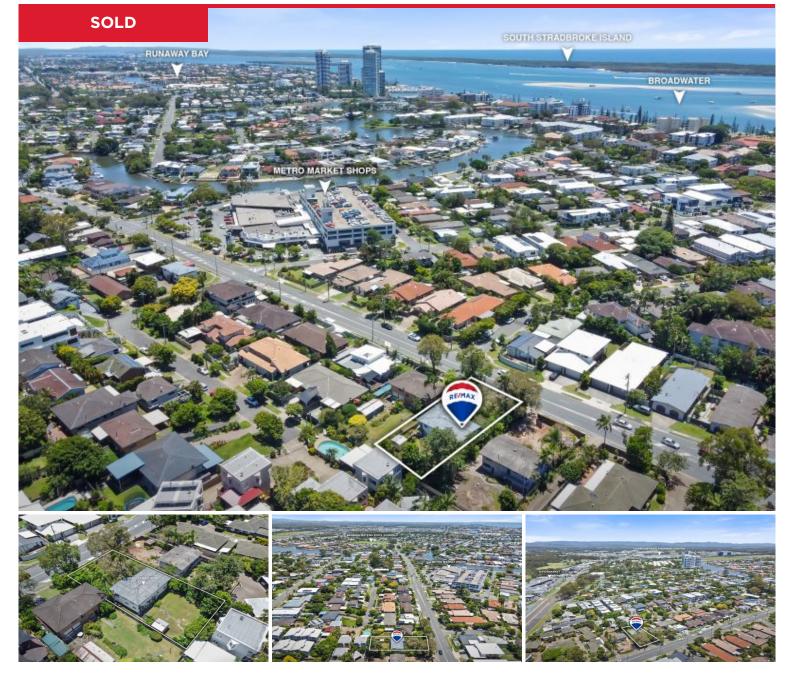

## 20 Hollywell Road, Biggera Waters

784M2 LEVEL DEVELOPMENT SITE - ZONED 1 DWELLING PER 250M2 - WALK TO BIGGERA WATERS METRO MARKET THIS TOWNHOUSE DEVELOPMENT SITE - WILL BE SOLD ON OR BEFORE AUCTION.

Conveniently located within minute's walk to Biggera Waters Metro Market range of cafes, restaurants and shops, beautiful Broadwater, Biggera Waters Primary School, bus stops and close to Harbour Town Shopping Centre, Schools, Labrador's boardwalk/cafe and Restaurant precinct and a range of primary and high schools.