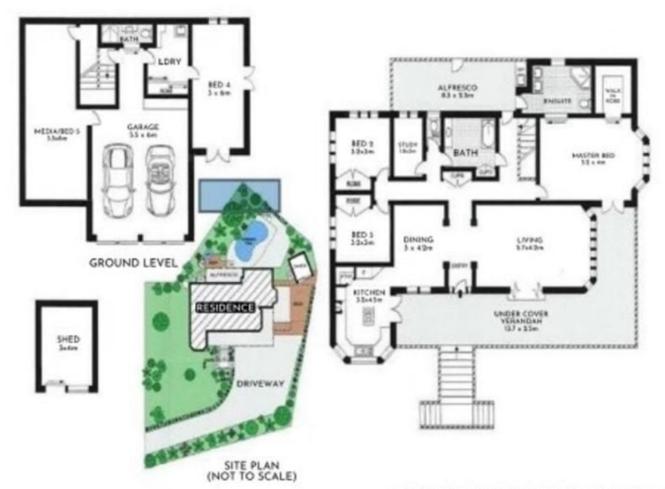

## 7 Aspendale Place, Robina

Conveniently located only minute's walk to Robina Town Centre and close to Robina Train Station, Hospital, Bond University, many private and public Schools, Broadbeach and easy access to the M1.

This Unique Queenslander unfurnished home offers a peaceful and private lifestyle for the entire family :

- \* Solid hardwood timber floors throughout.
- \* Spacious open plan living and dining area with double French doors opening onto verandah.
- \* Classic wrap around timber decked verandah for all year entertaining and hinterland views.
- \* High ceilings, leadlight lighting and timber fretwork. ...

...

Price: \$1,200 Per Week

View: https://remaxpropertycentre.com.au/6786811

Maureen Lumsden
M 0421668489

RE/MAX Property Centre

7 ASPENDALE PLACE ROBINA 4226

Whilst every effort has been undertaken for 100% accuracy, plans should not be relied on soley and measurements are a guide only. Floor Plan is not to scale and measurements are in metres.