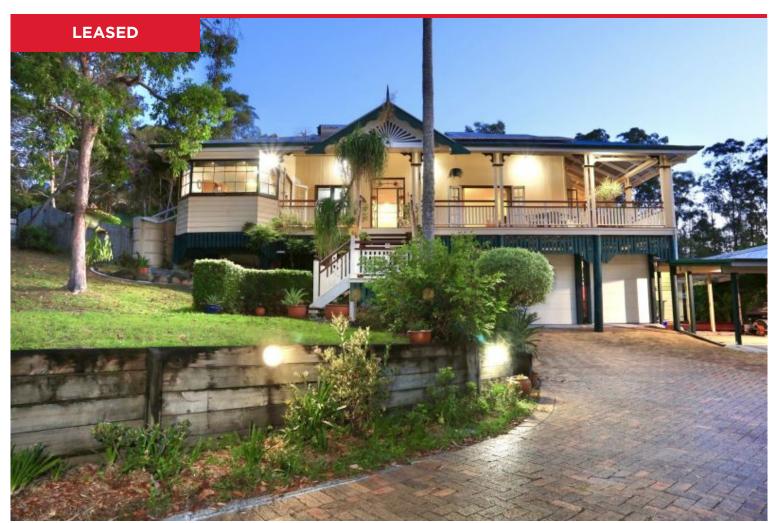

## 7 Aspendale Place, Robina

Conveniently located only minute's walk to Robina Town Centre and close to Robina Train Station, Hospital, Bond University, many private and public Schools, Broadbeach and easy access to the M1.

This Unique Queenslander unfurnished home offers a peaceful and private lifestyle for the entire family :

- \* Solid hardwood timber floors throughout.
- \* Spacious open plan living and dining area with double French doors opening onto verandah.
- \* Classic wrap around timber decked verandah for all year entertaining and hinterland views.
- \* High ceilings, leadlight lighting and timber fretwork. ...