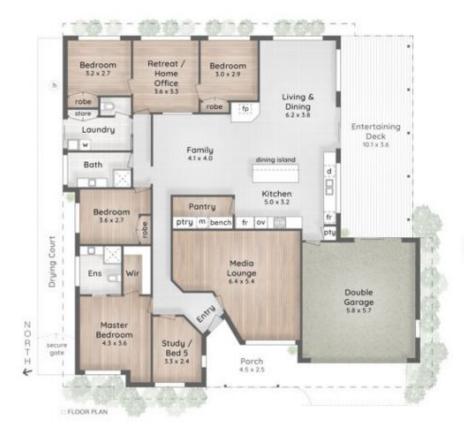

# 5 Bed + Office + Media

Ĉ⊞ 2 Bath

2 Car + Off-Street

Internal 247m<sup>2</sup> | Porch & Deck 54m<sup>2</sup> | Total 301m<sup>2</sup>

This is set a legal document therefore of measurements and information provided is subject to survey. No permission is given to use or other this Floor Plan without the consent of their Design Concepts. The overall preventions of the Layout, imagery, firsts, body goods, object on the membry has been improved by IPCC and is subject to which or spilled in the overall the in the site of information of the overall the income of permissions of the overall the income of permissions of the overall the income of the overall the over