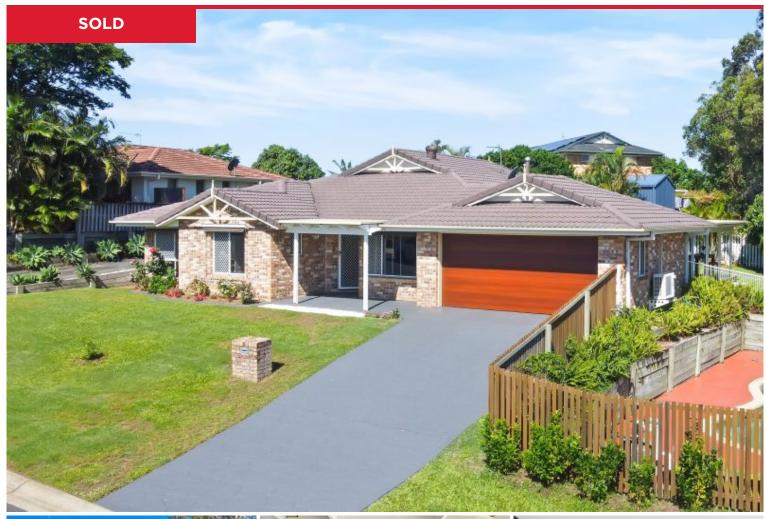

## 8 Stillwater Crescent, Robina

Conveniently located close to All Saints Anglican School, Bus Stops, Robina Hospital, Train Station, Robina High School, Robina Town Centre, Bond University and easy access to the M1.

This home was renovated in 2019 and has many special features -

- \* Spacious open plan living and dining area.
- \* Quality mountain stone flooring.
- \* Large separate media room air conditioned.
- \* Large home office or additional living area/retreat.
- \* Recently renovated entertainer's kitchen with Aristone Italian appliances, Butler's pantry, gas cooktop, marble benchtops and built-in wine fridge...