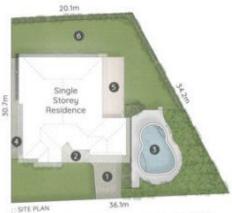

## LEGEND

Driveway Parking | 2. Entry Perch
Swimming Pool | 4. Side Gate Access (1.9m wide)
Entertaining Deck | 6. Grass Yard

STILLWATER CRESCENT

8 Stillwater Crescent ROBINA