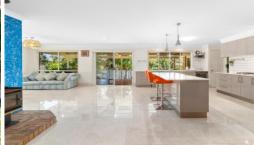

This home was renovated in 2019 and has many special features -

- \* Spacious open plan living and dining area.
- \* Quality mountain stone flooring.
- \* Large separate media room air conditioned.
- \* Large home office or additional living area/retreat.
- \* Recently renovated entertainer's kitchen with Aristone Italian appliances, Butler's pantry, gas cooktop, marble benchtops and built-in wine fridge...