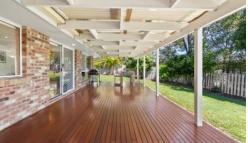

This home was renovated in 2019 and has many special features -

- \* Spacious open plan living and dining area.
- \* Quality mountain stone flooring.
- \* Large separate media room air conditioned.
- \* Large home office or additional living area/retreat.
- \* Recently renovated entertainer's kitchen with Aristone Italian appliances, Butler's pantry, gas cooktop, marble benchtops and built-in wine fridge...

## LEGEND

Driveway Parking | 2. Entry Perch
Swimming Pool | 4. Side Gate Access (1.9m wide)
Entertaining Deck | 6. Grass Yard

STILLWATER CRESCENT

8 Stillwater Crescent ROBINA