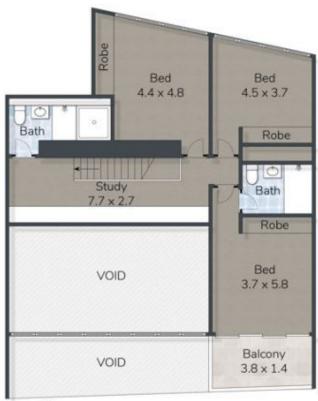

View: https://remaxpropertycentre.com.au/6785487

**Rima Stafford** M 0400 707 745 RE/MAX Property Centre

Lower Floor Upper Floor

## 2803-159 Old Burleigh Road, Broadbeach

Approximate total

Internal 175m<sup>2</sup> External 29m<sup>2</sup> Total 204m<sup>2</sup>

Please note this floor plan is for marketing purposes only. Dimensions and layout are approximate. Mountfort Media gives no guarantee or warranty ever the accuracy of this plan, interested parties should make their own enquiries.