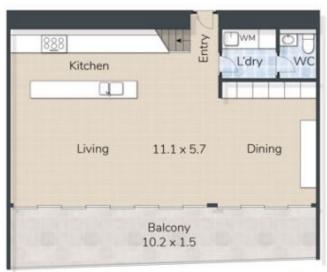

View: https://remaxpropertycentre.com.au/6785487

**Rima Stafford** M 0400 707 745 RE/MAX Property Centre

Lower Floor Upper Floor

## 2803-159 Old Burleigh Road, Broadbeach

Approximate total

Internal 175m<sup>2</sup> External 29m<sup>2</sup> Total 204m<sup>2</sup>

Please note this floor plan is for marketing purposes only. Dimensions and layout are approximate. Mountfort Media gives no guarantee or warranty ever the accuracy of this plan, interested parties should make their own enquiries.