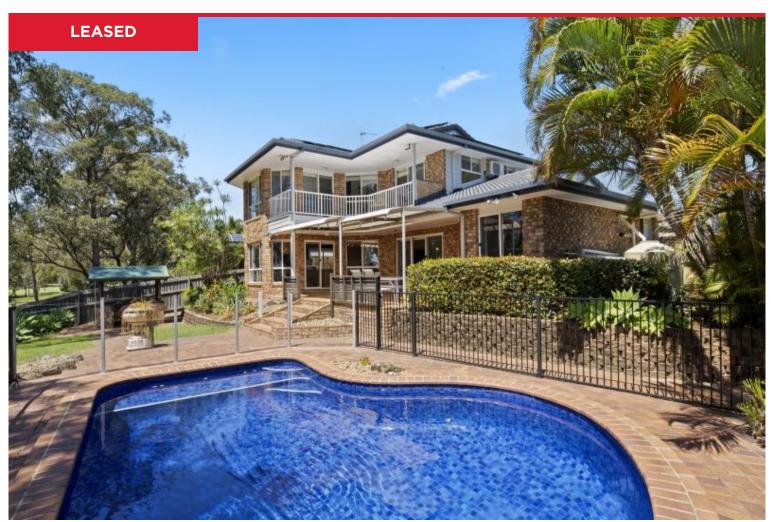

## 34 Greg Norman Crescent, Parkwood

Conveniently located close to Griffith University, hospitals, G-Link light rail station, AB Paterson Private School, Harbour Town Shopping Centre and easy access to the M1.

You will be impressed the moment you walk through the double door grand entry of this family home which generates plenty of natural light.

- \* Spacious open plan living and dining area.
- \* Modern entertainer's kitchen looking out to the pool and golf course.
- \* Separate family room/ formal dining room opening onto the outdoor entertainment area.
- \* 4 bedrooms. 2 of these are master bedrooms and feature ensuites with one upstairs and on...

Price: \$950 Per Week

View: https://remaxpropertycentre.com.au/6779387

Janisha Dheda M 0452097735

RE/MAX Property Centi

34 Greg Norman Crescent, Parkwood