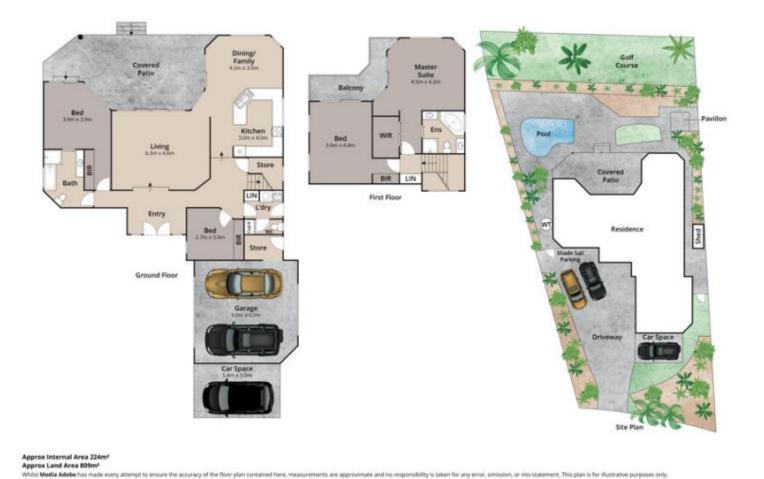

## 34 Greg Norman Crescent, Parkwood

Conveniently located close to Griffith University, hospitals, G-Link light rail station, AB Paterson Private School, Harbour Town Shopping Centre and easy access to the M1.

You will be impressed the moment you walk through the double door grand entry of this family home which generates plenty of natural light.

- \* Spacious open plan living and dining area.
- \* Modern entertainer's kitchen looking out to the pool and golf course.
- \* Separate family room/ formal dining room opening onto the outdoor entertainment area.
- \* 4 bedrooms. 2 of these are master bedrooms and feature ensuites with one upstairs and on...