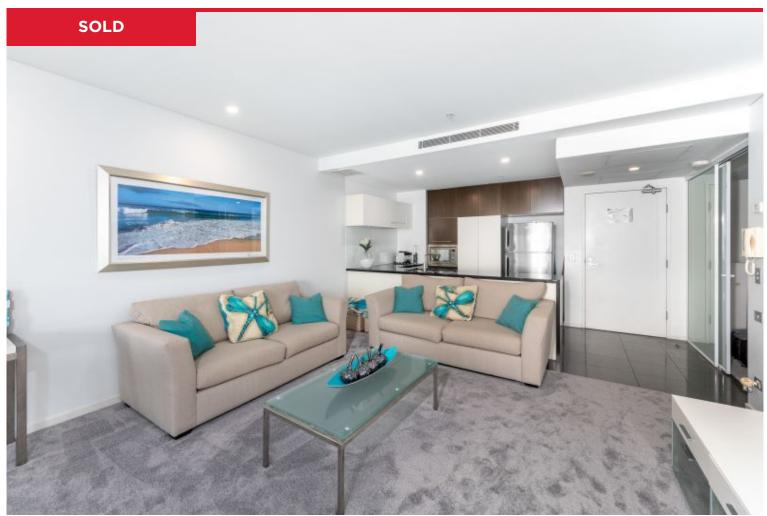

## 804/89 Surf Parade, Broadbeach

This is a very spacious east facing apartment being 99m2 where indoors merges with outdoor living areas. This residence is located in the heart of Broadbeach and dining mecca of the Gold Coast, yet oh so close to the beach. The Wave building is boutquie and offers the best facilities on the Coast with wow factor rooftop facilities including the pool, spa, and residents lounge on level 34, offering all residents 360 wrap-around views spanning from Brisbane to NSW. Facilities extend all the way to level 4 boasting a large infinity pool, gym, sauna and residents lounge.

This high-end luxury apartment is suitable for those who want to call it home, or as a beachside lock-up holiday pad or for those wishing to enjoy high income through the experien...

Price: \$710,000

View: https://remaxpropertycentre.com.au/6778157