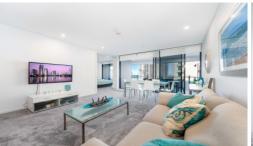

## 804/89 Surf Parade, Broadbeach

This is a very spacious east facing apartment being 99m2 where indoors merges with outdoor living areas. This residence is located in the heart of Broadbeach and dining mecca of the Gold Coast, yet oh so close to the beach. The Wave building is boutquie and offers the best facilities on the Coast with wow factor rooftop facilities including the pool, spa, and residents lounge on level 34, offering all residents 360 wrap-around views spanning from Brisbane to NSW. Facilities extend all the way to level 4 boasting a large infinity pool, gym, sauna and residents lounge.

This high-end luxury apartment is suitable for those who want to call it home, or as a beachside lock-up holiday pad or for those wishing to enjoy high income through the experien...

Price: \$710,000

View: https://remaxpropertycentre.com.au/6778157