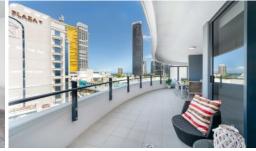

## 804/89 Surf Parade, Broadbeach

This is a very spacious east facing apartment being 99m2 where indoors merges with outdoor living areas. This residence is located in the heart of Broadbeach and dining mecca of the Gold Coast, yet oh so close to the beach. The Wave building is boutquie and offers the best facilities on the Coast with wow factor rooftop facilities including the pool, spa, and residents lounge on level 34, offering all residents 360 wrap-around views spanning from Brisbane to NSW. Facilities extend all the way to level 4 boasting a large infinity pool, gym, sauna and residents lounge.

This high-end luxury apartment is suitable for those who want to call it home, or as a beachside lock-up holiday pad or for those wishing to enjoy high income through the experien...

Price: \$710,000

View: https://remaxpropertycentre.com.au/6778157