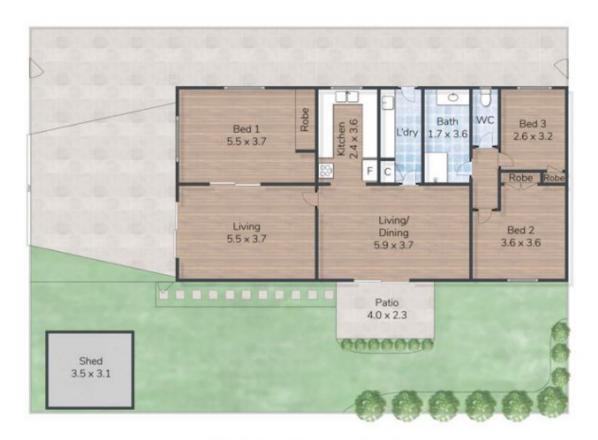

## 1-38 Middle Street, Labrador

Approximate total

Internal 124m<sup>2</sup> External 9m<sup>2</sup> Total 133m<sup>2</sup>

Please note this floor plan is for marketing purposes only. Dimensions and layout are approximate. Mountfort Media gives no guarantee or warranty over the accuracy of this plan, interested parties should make their own enquiries.