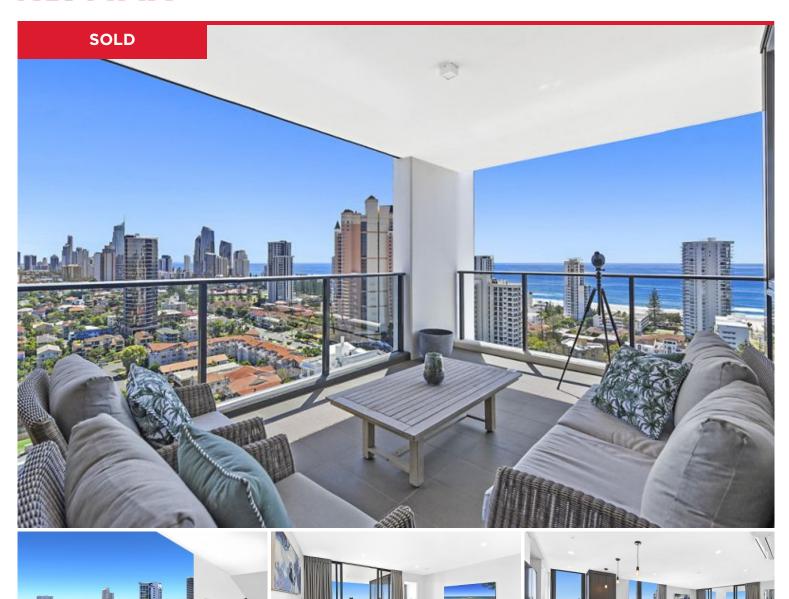

Conveniently located in one of the most desirable locations and literally a stones throw away from the beach, a short stroll from the heart of Broadbeach dining and entertainment precinct and G:Link light rail station.

This is the perfect beachside residence offering spectacular ocean and skyline views from the 20th floor of Qube Broadbeach.

Property Features Include:

- \* Spacious open living area.
- \* Two bedrooms. Both with large built-ins.
- \* Two bathrooms inc. large ensuite off master.
- \* Great sized kitchen w/ stone bench tops....