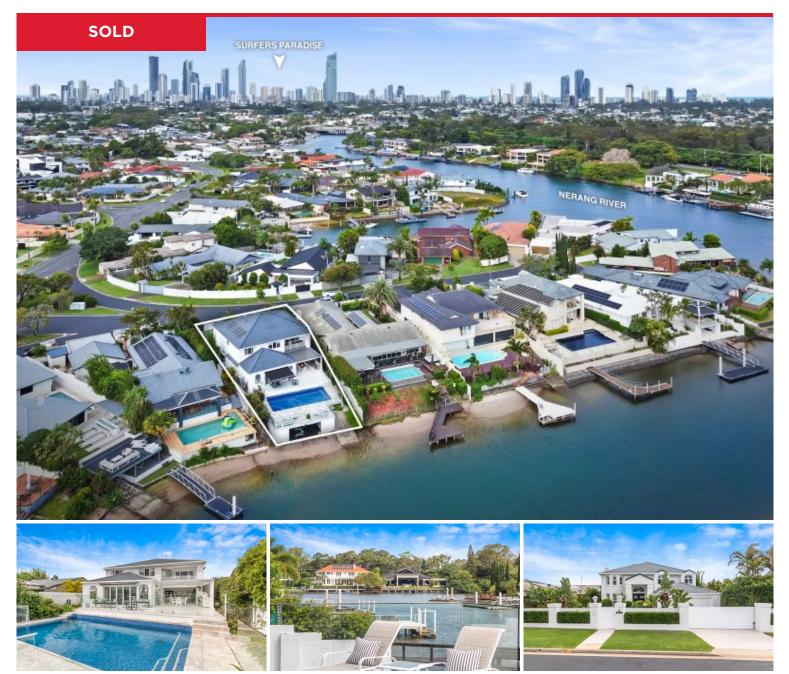

## 5 Wallaby Place, Sorrento

Conveniently located just a short stroll to Sorrento Shopping Village and close to TSS and St Hilda's private schools, Capri on Via Roma - restaurant, caf $\tilde{A}$  and shopping precinct, major shopping centers such as Pacific Fair and Broadbeach and Surfers Paradise beaches.

Upon entering the double height foyer with soaring ceiling, this magnificent home features lavish proportions offering sophisticated formal and informal lounge and dining areas, spilling out to a host of alfresco and external entertaining spaces set amid level lawns and established gardens. From the moment you enter the grand double door entry you will be instantly impressed by the high ceilings and your attention will be drawn to the detailed quality finishes through...