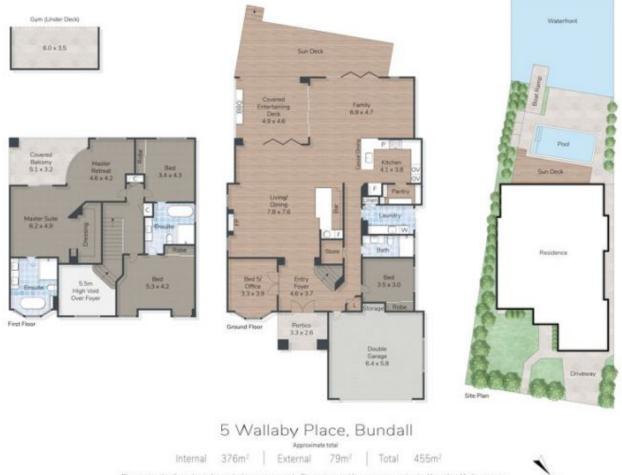

Price: View: \$3,050,000 https://remaxpropertycentre.com.au/6752946

Danny Woolbank M 0414 946 127 RE/MAX Property Centre

Please note this floor plan is for marketing purposes only. Dimensions and layout are approximate. Mountfort Media gives no guarantee or warranty over the accuracy of this plan, interested parties should make their own enquiries.