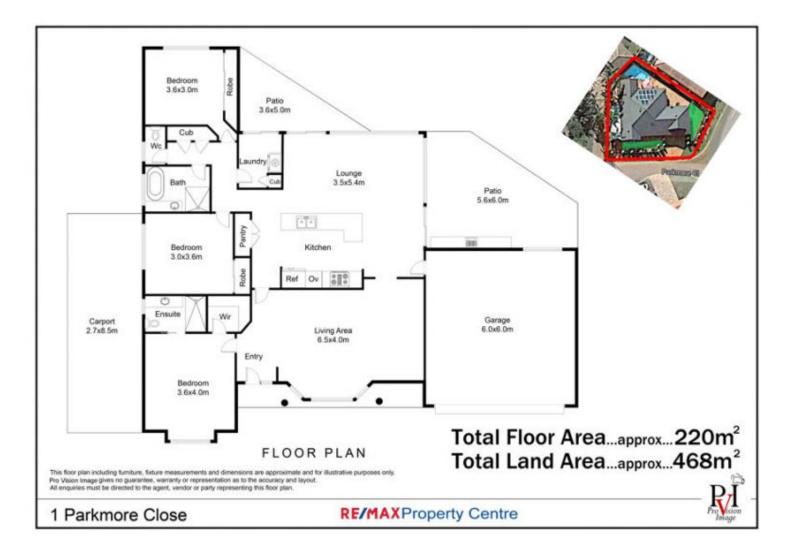

This single level and low maintenance home has many special features -

\* Spacious formal living area - Air conditioned.

\* Open plan family room/dining area leading to the outdoor areas and pool.

\* Pool view kitchen with plenty of cupboard space and large pantry.