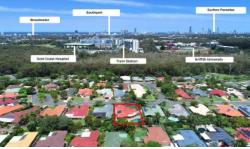

## 28 Oak Hill Crescent, Parkwood

BE QUICK - Conveniently located within walking distance to Griffith University, Hospitals, G-Link light rail station and close to Parkwood Village, AB Paterson Private School, Harbour Town Shopping Centre and easy access to the M1. You will be impressed the moment you approach this well-presented family home which offers many special features -