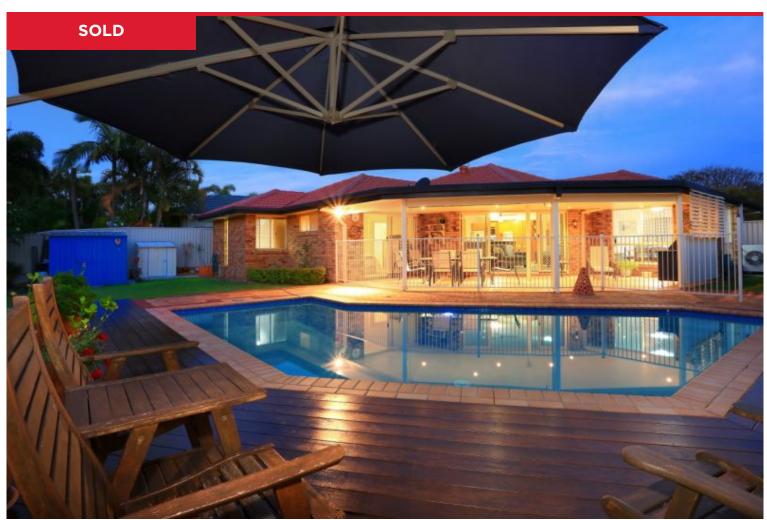

## 28 Oak Hill Crescent, Parkwood

BE QUICK - Conveniently located within walking distance to Griffith University, Hospitals, G-Link light rail station and close to Parkwood Village, AB Paterson Private School, Harbour Town Shopping Centre and easy access to the M1. You will be impressed the moment you approach this well-presented family home which offers many special features -

- \* Plenty of natural light and cool breezes.
- \* Spacious formal living and dining area.
- \* Air-conditioned family and meals room opening onto the outdoor entertainment area and sparkling pool.
- \* Timber kitchen looking directly out to the pool. ...