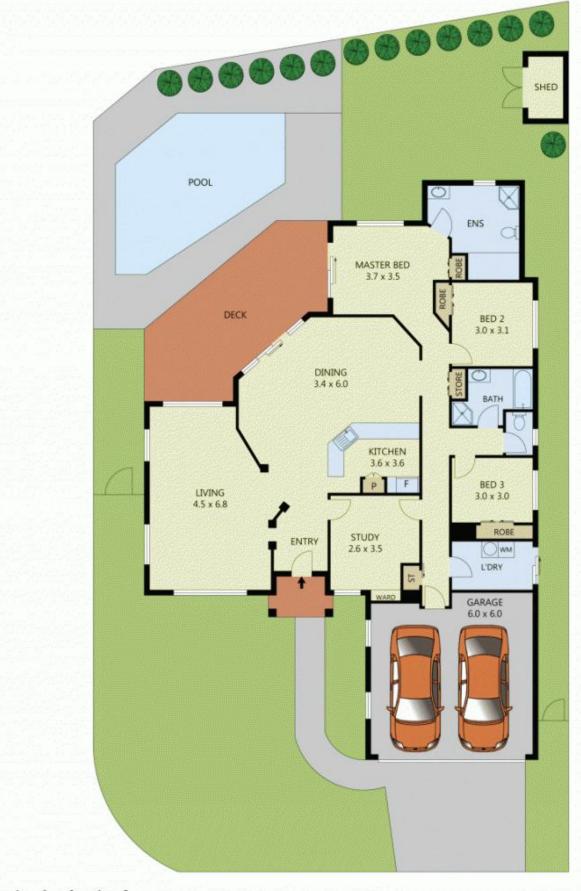

...

**Price:** \$1,050,000

**View:** https://remaxpropertycentre.com.au/6743450

Danny Woolbank M 0414 946 127

KB Seo 0431 142 818

RE/MAX Property Centre

Scale in metres. Indicative only. Dimensions are approximate. All information contained herein is gathered from sources we believe to be reliable. However we cannot guarantee its accuracy and interested parties should rely on their own enquiries.

RESIDENCE GARAGE TOTAL AREA

158m<sup>2</sup> 34m<sup>2</sup> 192m<sup>2</sup>