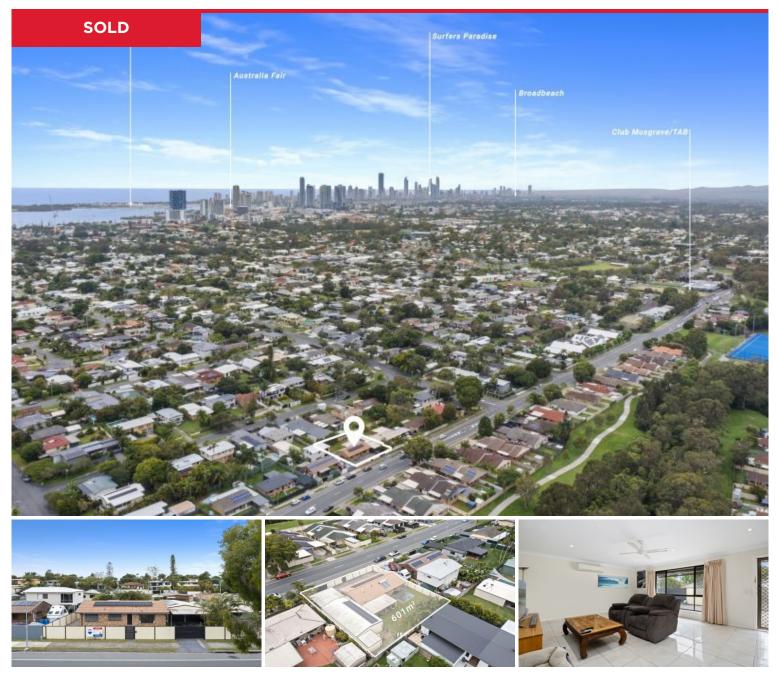

## 133 Kumbari Avenue, Labrador

WORK FROM HOME OPPORTUNITY AND PLENTY OF OFF STREET ADDITIONAL PARKING.

Conveniently located just a short walk to Chirn Park's many cafes, restaurants, bars and shops - with Griffith University, Hospitals, G-LINK Light rail, The Broadwater, Schools and Australia Fair Shopping Centre close by.

- \* Fully tiled open plan living and dining area Air conditioned.
- \* Tidy kitchen with stone bench tops.
- \* 3 bedrooms all with built in robes and fans.
- \* Master bedroom with ensuite and air conditioning.
- \* 2 bathrooms....