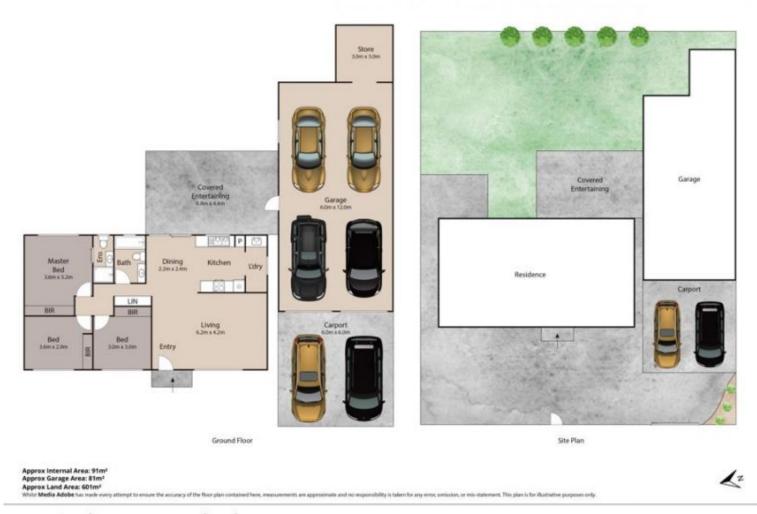

- \* Fully tiled open plan living and dining area Air conditioned.
- \* Tidy kitchen with stone bench tops.
- \* 3 bedrooms all with built in robes and fans.
- \* Master bedroom with ensuite and air conditioning.
- \* 2 bathrooms....