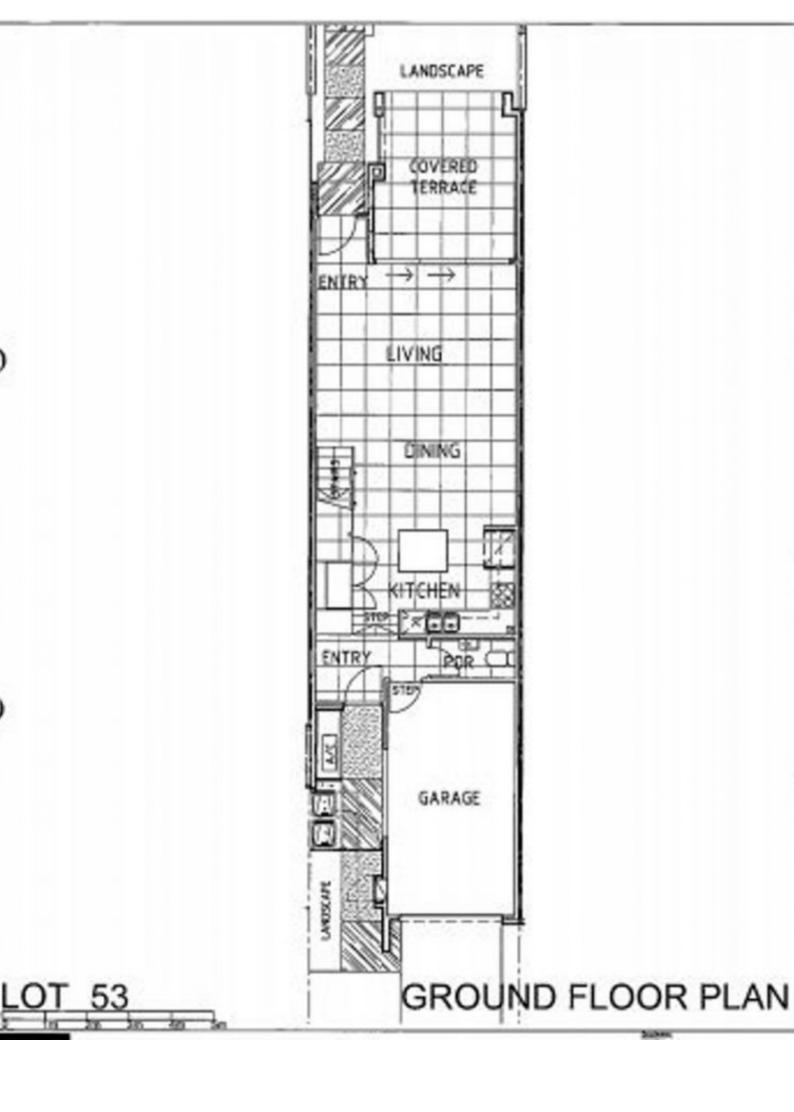

This architecturally designed terrace home offers many great features -

- \* Spacious open plan living and dining area.
- \* High ceilings and tiles throughout.
- \* Quality kitchen with stone bench tops and breakfast bar.
- \* Air conditioning.
- \* Large covered outdoor entertainment with private access to the street leading to Robina Town Centre....