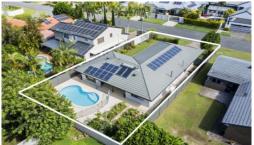

## 27 Jaguar Drive, Bundall

Situated on the highly-sought after central address of 'Jaguar Drive', this single level family home won't disappoint. From the stylish coastal inspired interior to the sun drenched entertainment spaces making this home ideal for those summer days.

Tastefully renovated throughout, comprising of spacious open plan living areas with plenty...

Price:

\$1,060,000

View:

https://remaxpropertycentre.com.au/6722052

**Danny Woolbank** M 0414 946 127

**Alex Wohler** 0490 320 818