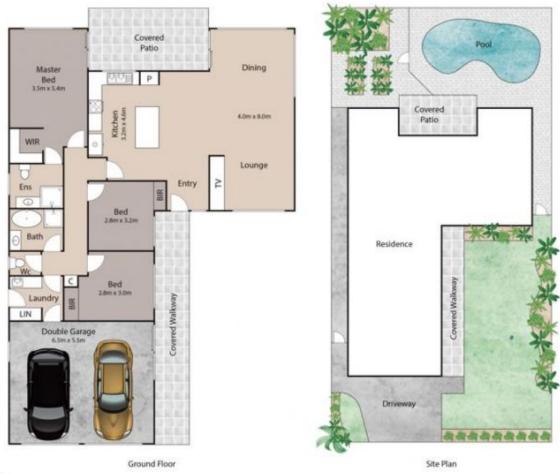

## 27 Jaguar Drive, Bundall

Situated on the highly-sought after central address of 'Jaguar Drive', this single level family home won't disappoint. From the stylish coastal inspired interior to the sun drenched entertainment spaces making this home ideal for those summer days.

Tastefully renovated throughout, comprising of spacious open plan living areas with plenty...

Price:

\$1,060,000

View:

https://remaxpropertycentre.com.au/6722052

**Danny Woolbank** M 0414 946 127

**Alex Wohler** 0490 320 818

RE/MAX Property Centre

Approx Internal Area 165m² Approx Land Area 600m² White Media Adobe has made every

While Media Adobe has made every attempt to ensure the accuracy of the floor plan contained flows, measurements are approximate and no responsibility is taken for any error, ontoision, or mis-statement. This plan is for flustrative purposes only