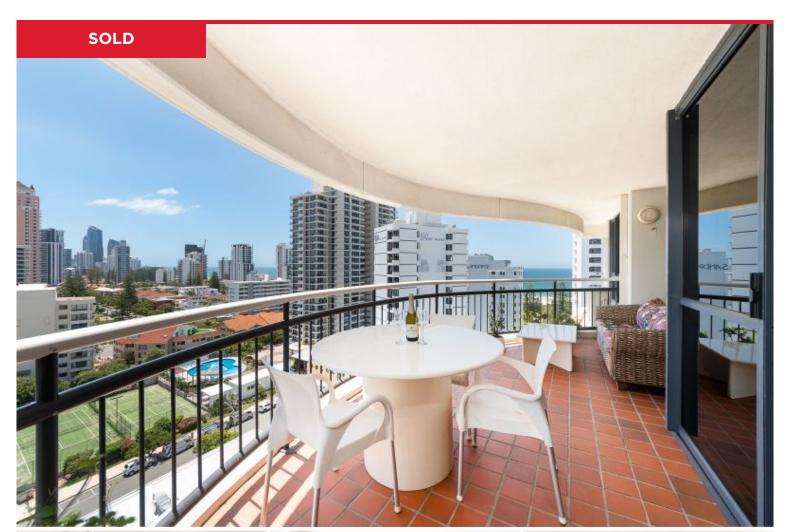

The extra-large balcony allows for the seamless flow of merging indoor and out door living whilst capturing a surplus of natural sunlight and cross flowing breezes. This is the perfect aspect to feel the warmth of the winter sun, yet cool in summer. Clever lay out allows for the bedrooms to be well separated on either side and both are ensuited....

This is a blue-chip location, with no roads to cross, no stairs, just a few paces to enter the Oasis Shopping Centre. You never have to worry about traffic lights or pedestrian crossings again. Just a hop skip and jum...