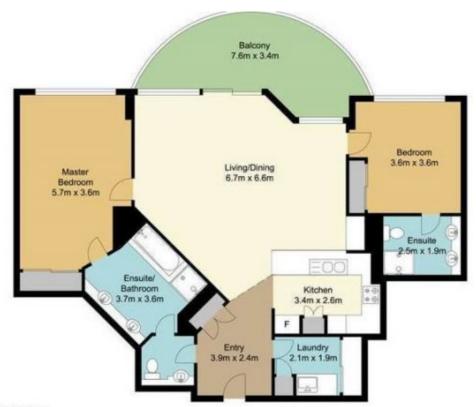

The extra-large balcony allows for the seamless flow of merging indoor and out door living whilst capturing a surplus of natural sunlight and cross flowing breezes. This is the perfect aspect to feel the warmth of the winter sun, yet cool in summer. Clever lay out allows for the bedrooms to be well separated on either side and both are ensuited....

Price:

\$745,000

View:

https://remaxpropertycentre.com.au/6719262

**Rima Stafford** M 0400 707 745

RE/MAX Property Centre

TOTAL APPROX FLOOR AREA 127.30 SQ. M This plan is for illustrative purposes only. Any information provided should not be relied upon soley.