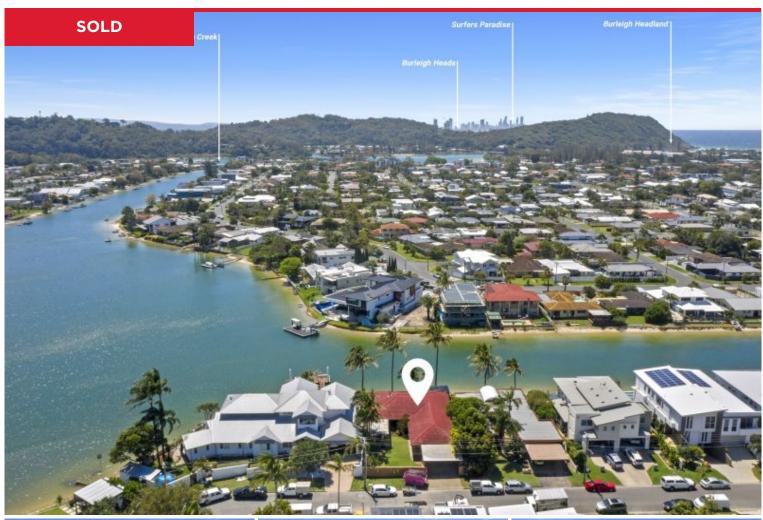

## 19 Marlin Ct, Palm Beach

WOW - YOU HAD BETTER BE QUICK FOR THIS RARE WATERFRONT OPPORTUNITY.

Enjoy the convenience of being located within walking distance to Tallebudgera Creek, Palm Beach State School, Beaches, Surf club and local cafes, restaurants and shops. You can see by the photos why this home, which offers breathtaking wide water views has been tightly held since 1973 - But now is your chance to purchase one of the few north facing duplex potential blocks in this highly sought after Palm Beach pocket.

Perched on 612m2 of waterfront gold here is your opportunity to build 2 luxury abodes or create your own special home....

Price:

2 4

\$2,720,000

View:

https://remaxpropertycentre.com.au/6702200

**Danny Woolbank** M 0414 946 127

RE/MAX Property Centre

Approx Internal Area 197m² Approx Land Area 612m² While Media Adobe has made ev

19 Marlin Court, Palm Beach