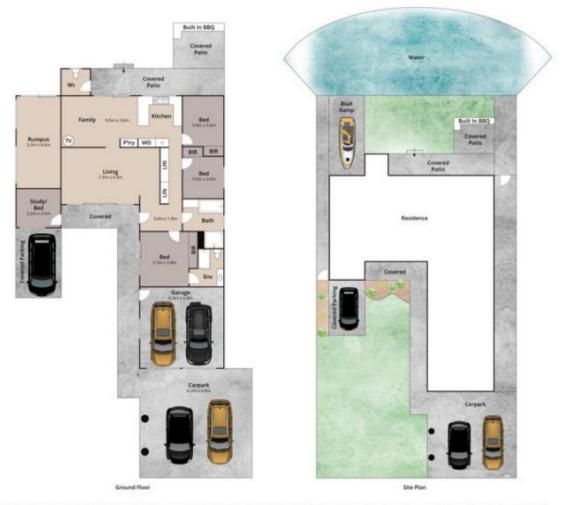

## 19 Marlin Ct, Palm Beach

WOW - YOU HAD BETTER BE QUICK FOR THIS RARE WATERFRONT OPPORTUNITY.

Enjoy the convenience of being located within walking distance to Tallebudgera Creek, Palm Beach State School, Beaches, Surf club and local cafes, restaurants and shops. You can see by the photos why this home, which offers breathtaking wide water views has been tightly held since 1973 - But now is your chance to purchase one of the few north facing duplex potential blocks in this highly sought after Palm Beach pocket.

Perched on 612m2 of waterfront gold here is your opportunity to build 2 luxury abodes or create your own special home....

Price:

2 4

\$2,720,000

View:

https://remaxpropertycentre.com.au/6702200

**Danny Woolbank** M 0414 946 127

RE/MAX Property Centre

Approx Internal Area 197m² Approx Land Area 612m² While Media Adobe has made ev

19 Marlin Court, Palm Beach