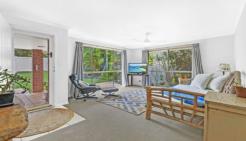

This home generates plenty of natural light with many great features:

- \* Beautifully renovated kitchen.
- \* Multiple living areas.
- \* 3 large bedrooms, all with built in robes.
- \* Master with ensuite and large walk in robe.
- \* Functional large bathroom and separate toilet....