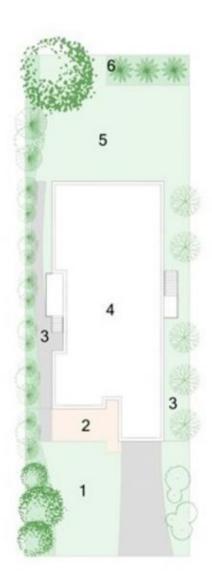

## Legend:

- 1 Front Yard
- 2 Outdoor Patio
- 3 Side Access
- 4 Existing Home 5 Back Yard
- 6 Vege Garden