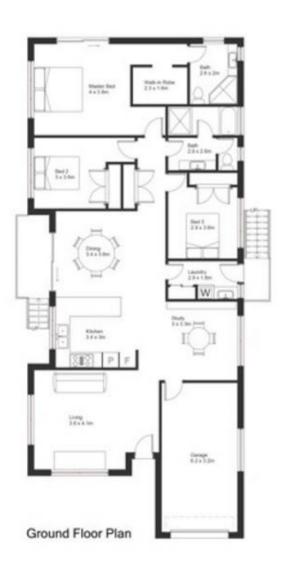

## **16 Golden Crescent, Southport**

Situated on a 534m2 block backing onto the Ulrick Family Park and Canal directly linked to the Main River. The property is only minutes to T.S.S, Southport Park Shopping Centre, Gold Coast Beaches, Public and Private Hospitals and Griffith University.

This home generates plenty of natural light with many great features:

- \* Beautifully renovated kitchen.
- \* Multiple living areas.
- \* 3 large bedrooms, all with built in robes.
- \* Master with ensuite and large walk in robe.
- \* Functional large bathroom and separate toilet....