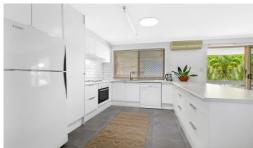

This home generates plenty of natural light with many great features:

- \* Beautifully renovated kitchen.
- \* Multiple living areas.
- \* 3 large bedrooms, all with built in robes.
- \* Master with ensuite and large walk in robe.
- \* Functional large bathroom and separate toilet....