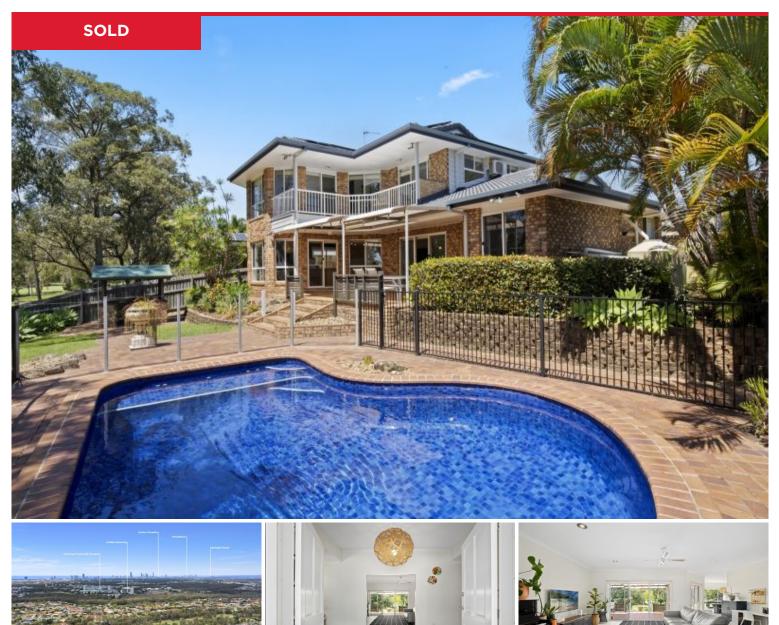

## 34 Greg Norman Crescent, Parkwood

Conveniently located close to Griffith University, hospitals, G-Link light rail station, AB Paterson Private School, Harbour Town Shopping Centre and easy access to the M1.

You will be impressed the moment you walk through the double door grand entry of this family home which generates plenty of natural light -

\* Spacious open plan living and dining area.

\* Modern entertainer's kitchen looking out to the pool and golf course.

 $^{\ast}$  Separate family room/ formal dining room opening onto the outdoor entertainment area.

 $^{\ast}$  4 bedrooms. 2 of these are master bedrooms and feature ensuites with one upstairs and on...