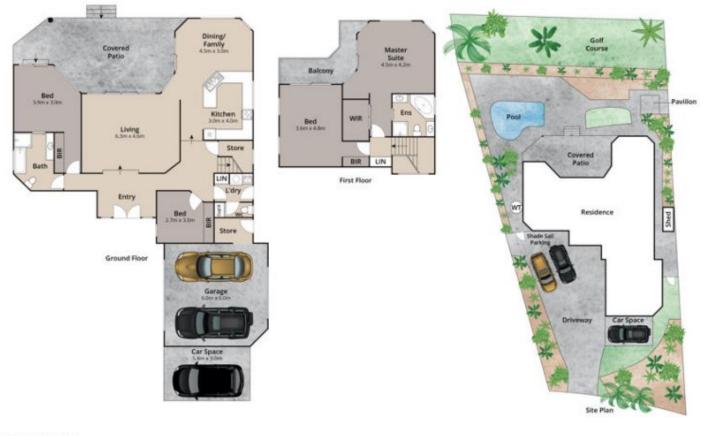

Price: View: \$1,120,000 https://remaxpropertycentre.com.au/6692176

Danny Woolbank M 0414 946 127

KB Seo 0431 142 818

RE/MAX Property Centre

Shop 6/110 Monaco Street 07 5629 7735

Approx Internal Area 224m<sup>2</sup> Approx Land Area 809m<sup>2</sup> Whilst Media Adebe has made ev

by Media Adobe has made every attempt to ensure the accuracy of the floor plan contained here, measurements are approximate and no responsibility is taken for any error, consisten, or mis-statement. This plan is for illustrative purposes only.