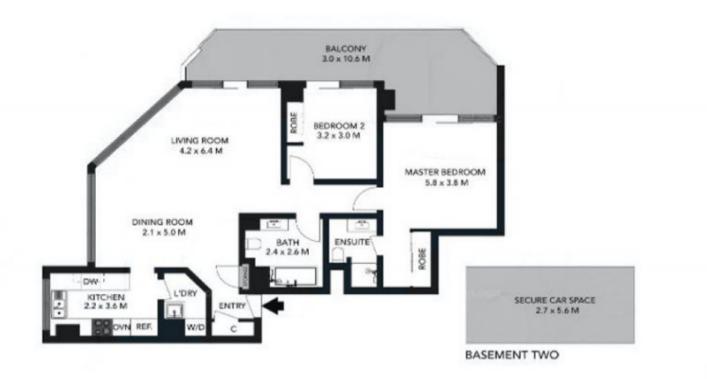

- \* Sitting on the 15th floor with only 2 units per floor.
- $^{\ast}$  Spacious open plan living and dining area with stunning river views.
- \* Renovated kitchen with new oven and stove to be done looking straight down the river.
- \* Massive river view balcony.
- \* 2 bedrooms both with balcony access and river views.
- \* Master bedroom offers ensuite and walk through robe....
- ...