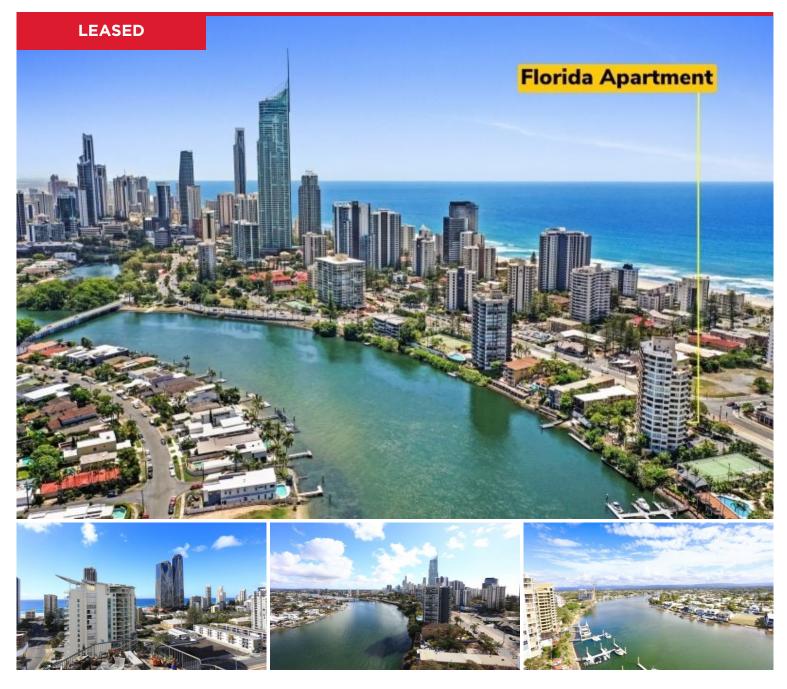

## 54/2916 Gold Coast Highway, Surfers Paradise

Enjoy the convenience of being situated halfway between the Broadbeach and Surfers Paradise shopping, dining and entertainment precinct's and just minutes' walk to the G-Link light rail station and beautiful beaches.

- \* Sitting on the 15th floor with only 2 units per floor.
- $^{\ast}$  Spacious open plan living and dining area with stunning river views.
- \* Renovated kitchen with new oven and stove to be done looking straight down the river.
- \* Massive river view balcony.
- \* 2 bedrooms both with balcony access and river views.
- \* Master bedroom offers ensuite and walk through robe....
- ...