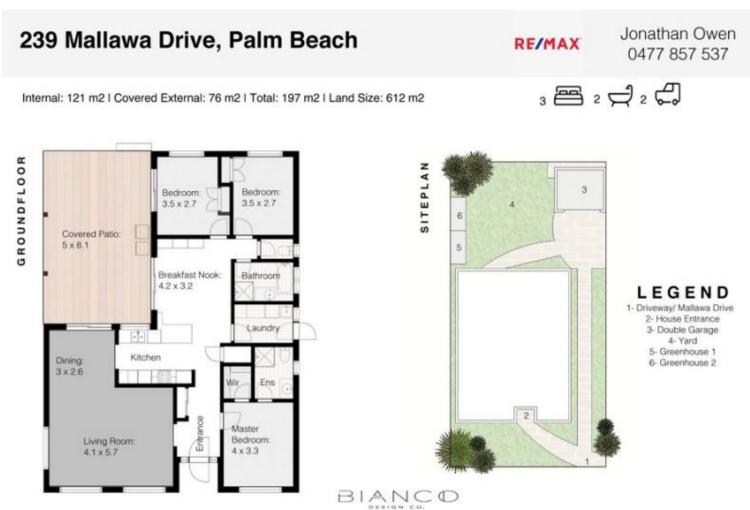

## **RE/MAX**

This single level East/Northeast facing home is located in a prime central location! An open plan three-bedroom family home that has lots to offer.

Features include:

- Spacious kitchen and dining room
- Large lounge/living/dining area
- Master bedroom / en suite bathroom / with walk in wardrobe
- Large outdoor covered al fresco dining area
- Beautifully presented extensive gardens
- Large separate garage
- Air Conditioning...
- ...

Price: View: \$1,450,000 https://remaxpropertycentre.com.au/6688254

Danny Woolbank M 0414 946 127 RE/MAX Property Centr

White every effort has been undertaken for 100% accuracy, plans should not be relied on soley. Sizes and dimensions are approximate and actual may very Floor Plan is not to scale and measurements are in metries.