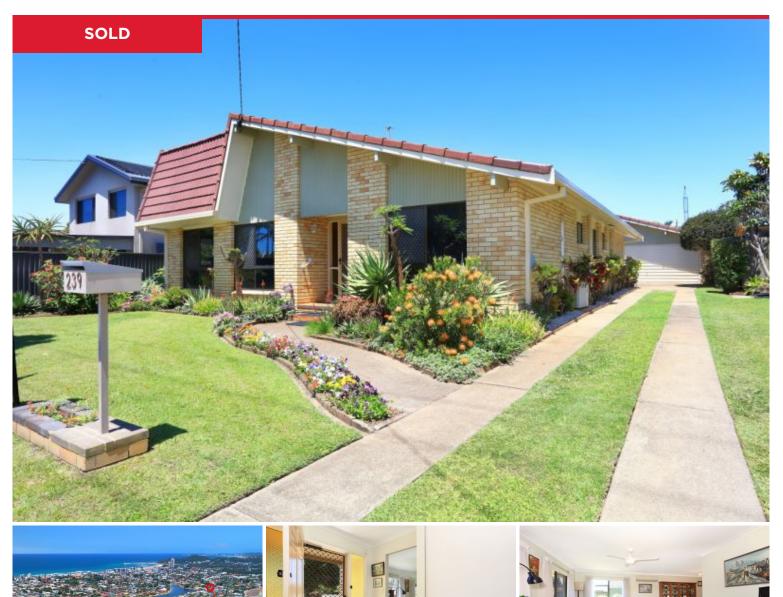

## **RE/MAX**

This single level East/Northeast facing home is located in a prime central location! An open plan three-bedroom family home that has lots to offer.

Features include:

- Spacious kitchen and dining room
- Large lounge/living/dining area
- Master bedroom / en suite bathroom / with walk in wardrobe
- Large outdoor covered al fresco dining area
- Beautifully presented extensive gardens
- Large separate garage
- Air Conditioning...
- ...

Price: View: \$1,450,000 https://remaxpropertycentre.com.au/6688254

Danny Woolbank M 0414 946 127 RE/MAX Property Centr

White every effort has been undertaken for 100% accuracy, plans should not be relied on soley. Sizes and dimensions are approximate and actual may very Floor Plan is not to scale and measurements are in metries.