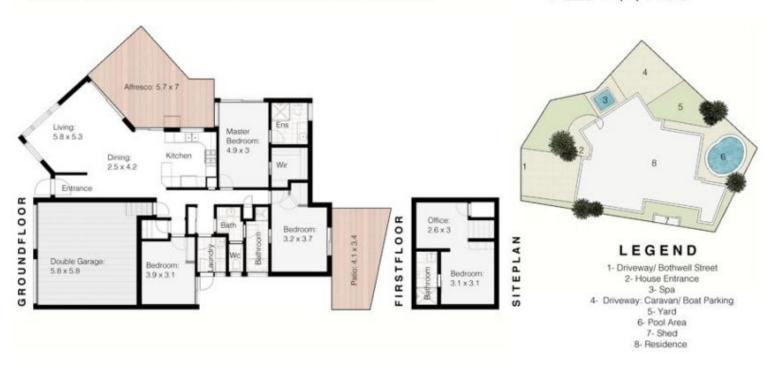

## 5 Birkdale Street, Robina

RE/MAX

Danny Woolbank 0414 946 127

Internal: 177 m2 | Covered External: 55 m2 | Total: 232 m2 | Land Size: 435 m2

Whilst every effort has been undertaken for 100% accuracy, plans should not be relied on soley. Sizes and dimensions are approximate and actual may vary. Floor Plan is not to scale and measurements are in metres.