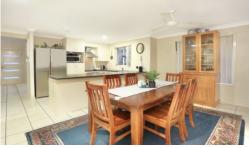

- \* Large dining area.
- \* Formal living room.
- \* Family room/reading area.
- \* TV room/ large study or office upstairs.
- \* 4 large bedrooms. Master bedroom features an ensuite and his and her wardrobes.
- \* 2 bathrooms. Plus powder room downstairs 3 toilets.
- \* Large separate laundry....
- ...