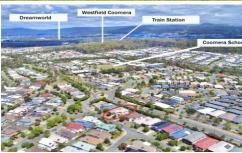

## 10 Silver Gull St, Coomera

WOW - You had better be quick for this one. Conveniently located close to schools, Westfield Coomera, Train station and easy access to the M1 this family home has plenty of special features -