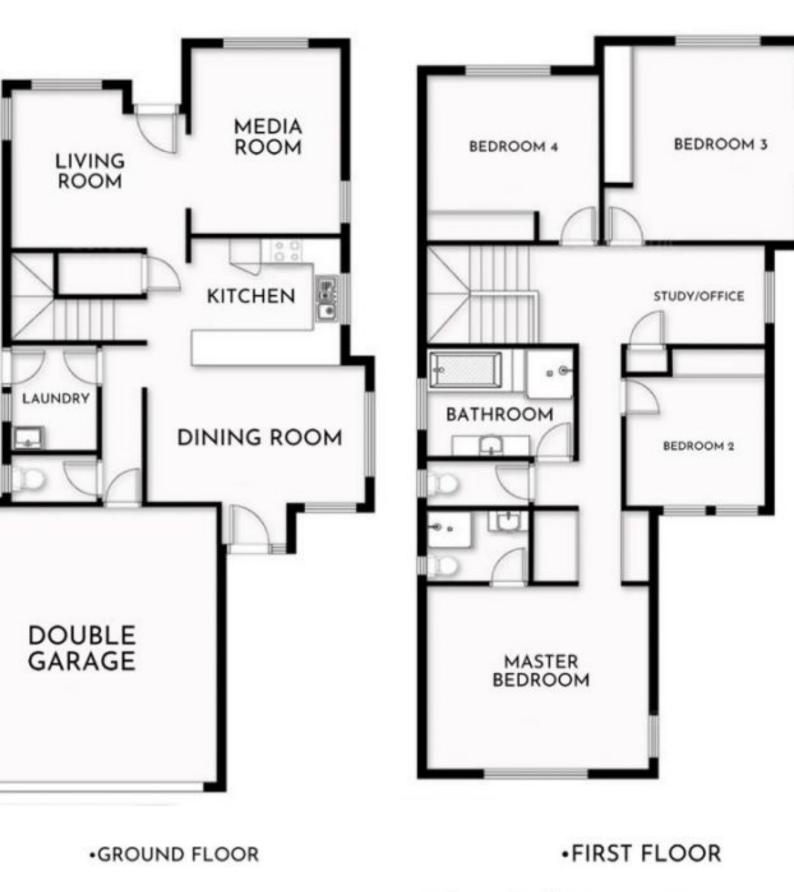

## 10 Silver Gull St, Coomera

WOW - You had better be quick for this one. Conveniently located close to schools, Westfield Coomera, Train station and easy access to the M1 this family home has plenty of special features -

- \* Large dining area.
- \* Formal living room.
- \* Family room/reading area.
- \* TV room/ large study or office upstairs.
- \* 4 large bedrooms. Master bedroom features an ensuite and his and her wardrobes.
- \* 2 bathrooms. Plus powder room downstairs 3 toilets.
- \* Large separate laundry....
- ...