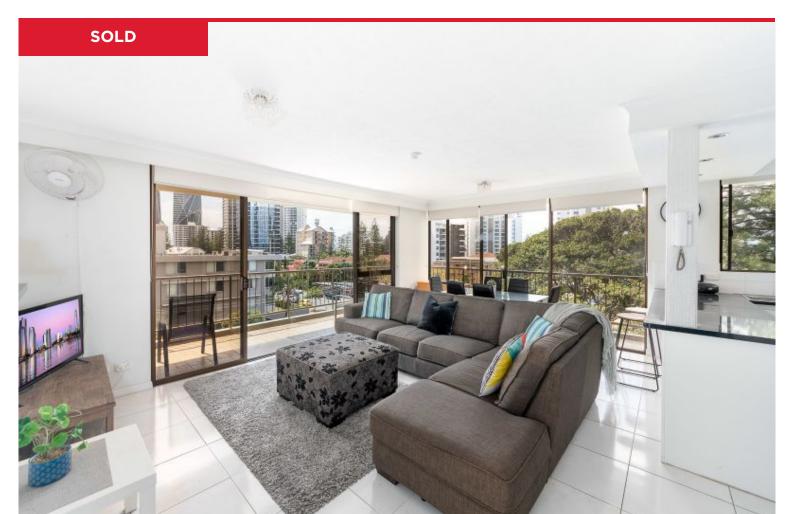

## 14/22 Armrick Ave, Broadbeach

Under offer. Tropical oasis close to the beach. Central Broadbeach location over looking the protected vistas of the Broadbeach Bowls Club and its greens, soccer fields and park land that leads to the beach.

The large central park like 20 acre green space in front means you will never have a large building close to your outlook. The protected view corridors still allows for the glistening high rises in the distance creating a fantastic light show by night. Partly renovated, this sunny North East facing apartment is filled with light in the winter yet cool in the summer and is softly sheltered by greenery and overlooks the extensive lush tropical gardens. The ideal lifestyle combination of beach meets the tropics and glitz and glamour....

The Grove is a very quiet boutique residential 7 level building of only 24. The location is a mere 250 meters to the patrolled pristine beaches and the Broadbeach Surf Club, clos...

Price: \$625,000

View: https://remaxpropertycentre.com.au/6657242