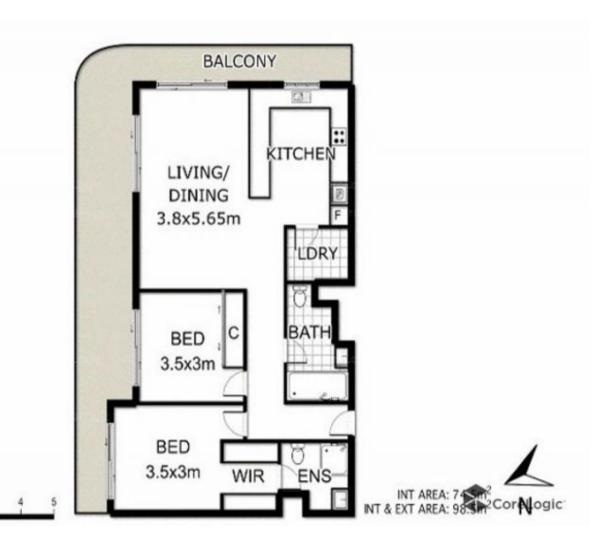

## 14/22 Armrick Ave, Broadbeach

Under offer. Tropical oasis close to the beach. Central Broadbeach location over looking the protected vistas of the Broadbeach Bowls Club and its greens, soccer fields and park land that leads to the beach.

The large central park like 20 acre green space in front means you will never have a large building close to your outlook. The protected view corridors still allows for the glistening high rises in the distance creating a fantastic light show by night. Partly renovated, this sunny North East facing apartment is filled with light in the winter yet cool in the summer and is softly sheltered by greenery and overlooks the extensive lush tropical gardens. The ideal lifestyle combination of beach meets the tropics and glitz and glamour....

The Grove is a very quiet boutique residential 7 level building of only 24. The location is a mere 250 meters to the patrolled pristine beaches and the Broadbeach Surf Club, clos...

Price: \$625,000

View: https://remaxpropertycentre.com.au/6657242