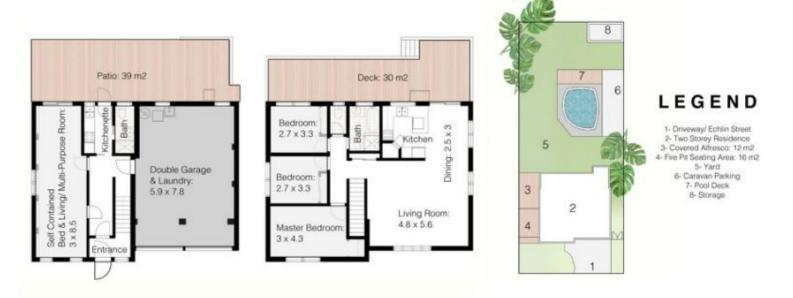

## 12 Echlin Street, Labrador

Internal: 181 m2 | External: 109 m2 | Total: 290 m2 | Land Size: 1012 m2

Danny Woolbank 0414 946 127 Whilst every effort has been undertaken for 100% accuracy, plans should not be relied on soley.

Sizes and dimensions are approximate and actual may vary.

Floor Plan is not to scale and measurements are in metres.