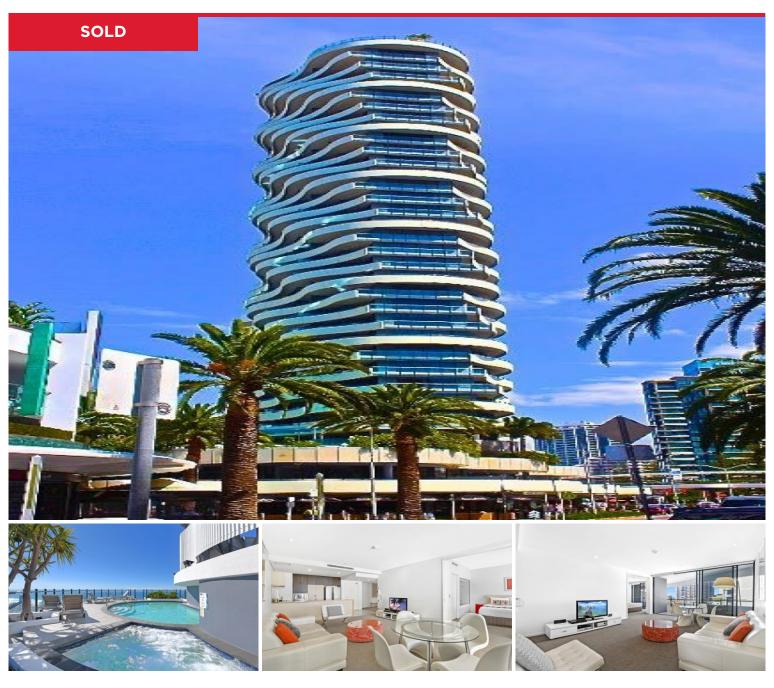

## 604/89 Surf Parade, Broadbeach

Entry level buying into this luxurious sort after building. Priced below the last recent sale of a similar apartment in the building, stacks up under valuation. This is your opportunity to act now.

This very spacious East facing apartment brings indoor and outdoor living into one with its desirable open floor plan with protected views over the mall.

The Wave building is a perfect beachside location in the heart of Broadbeach with everything at your fingertips. You are only moments from pristine beaches, Broadbeach entertainment precinct with cafes and restaurants, Pacific Fair, The Star Casino and also the light rail. Award winning and architecturally designed building that makes a statement in the Broadbeach skyline....

This high-end luxury apartment is suitable for those who want to call it home, or as a beachside lock-up holiday pad ...

Price: View: \$632,500 https://remaxpropertycentre.com.au/6598028

Rima Stafford M 0400 707 745