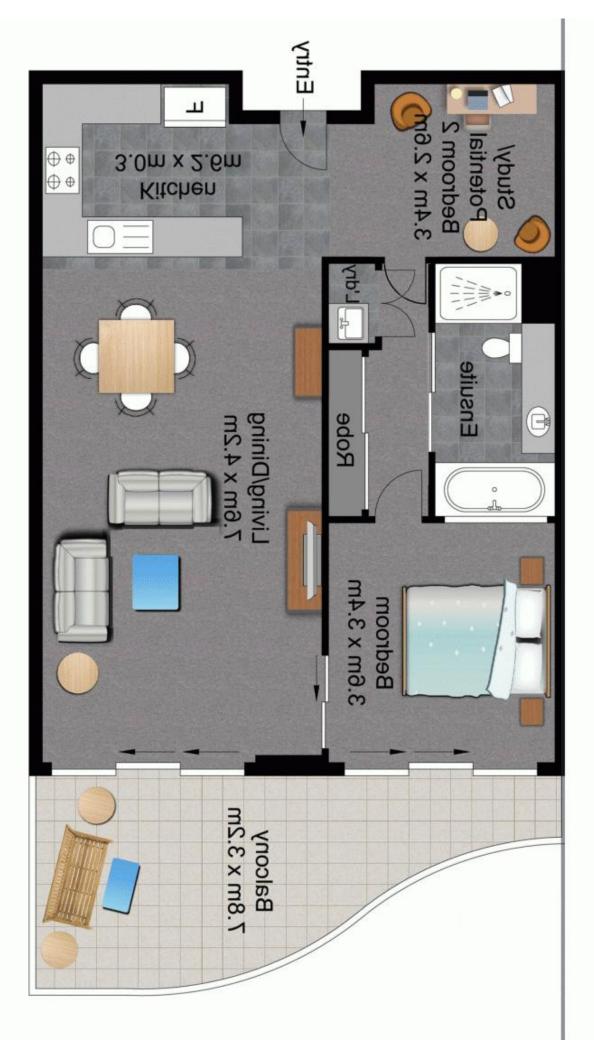

This very spacious East facing apartment brings indoor and outdoor living into one with its desirable open floor plan with protected views over the mall.

The Wave building is a perfect beachside location in the heart of Broadbeach with everything at your fingertips. You are only moments from pristine beaches, Broadbeach entertainment precinct with cafes and restaurants, Pacific Fair, The Star Casino and also the light rail. Award winning and architecturally designed building that makes a statement in the Broadbeach skyline....