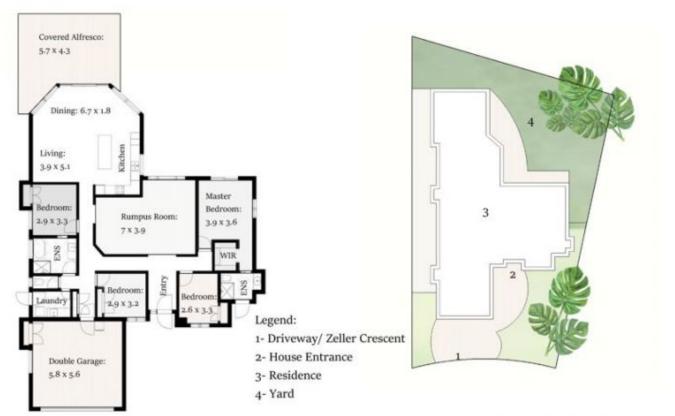

- \* Spacious living area with plenty of room for a formal dining area as well.
- \* Separate family room and meals area with direct access to the outdoor entertainment area. ...

Price:

\$826,000

View:

https://remaxpropertycentre.com.au/6596793

**Danny Woolbank** M 0414 946 127

**KB Seo** 0431 142 818

RE/MAX Property Centre

Internal: 200 m2

7 Zeller Crescent, Arundel

Danny Woolbank: 0414 946 127

Covered External: 25 m2

Land Size: 738 m2

Whilst every effort has been undertaken for 100% accuracy, plans should not be relied on soley. Sizes and dimensions are approximate and actual may vary . Floor Plan is not to scale and measurements are in metres,