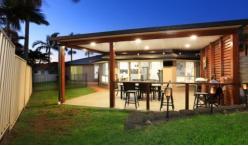

- \* Spacious living area with plenty of room for a formal dining area as well.
- \* Separate family room and meals area with direct access to the outdoor entertainment area. ...

Price:

\$826,000

View:

https://remaxpropertycentre.com.au/6596793