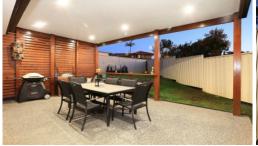

- \* Spacious living area with plenty of room for a formal dining area as well.
- \* Separate family room and meals area with direct access to the outdoor entertainment area. ...

Price:

\$826,000

View:

https://remaxpropertycentre.com.au/6596793