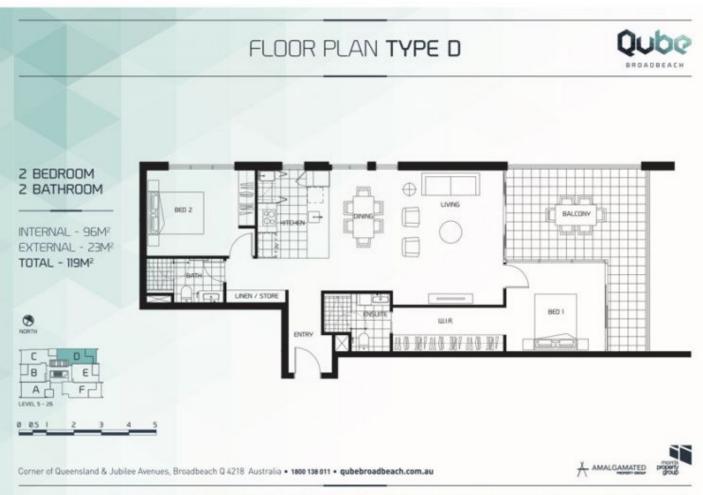

This is the perfect beachside residence offering the lifestyle you have been waiting for.

The property in detail:

- \* Two bedrooms, master with ensuite and large built in robe.
- \* Two bathrooms.
- \* Unit Size 119m2.
- \* One secure car space.
- \* 5th Floor....