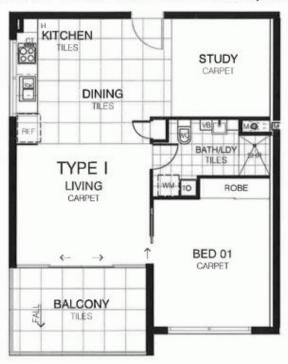

## 1218/6-8 Waterford Court, Bundall

This is a fantastic opportunity to secure an apartment in a quiet and convenient location. This spacious one bed plus study is perfect for investors or professional couples looking at purchasing a property in the highly sought after Bundall pocket. Offering a generous sized open plan living and dining area with access to the large private alfresco patio.

- \* 1 Bedroom + Study, 1 Bathroom, 1 car space.
- \* Unit size approx. 70m2....

...

**Price:** \$380,000

View: https://remaxpropertycentre.com.au/6577926

Alex Wohler
M 0490 320 818
RE/MAX Property Centre

## FLOOR PLAN - 1218/6 WATERFORD COURT, BUNDALL

Size -Unit Internal - 61m2\* Balcony - 9m2\* \* denotes as approximates